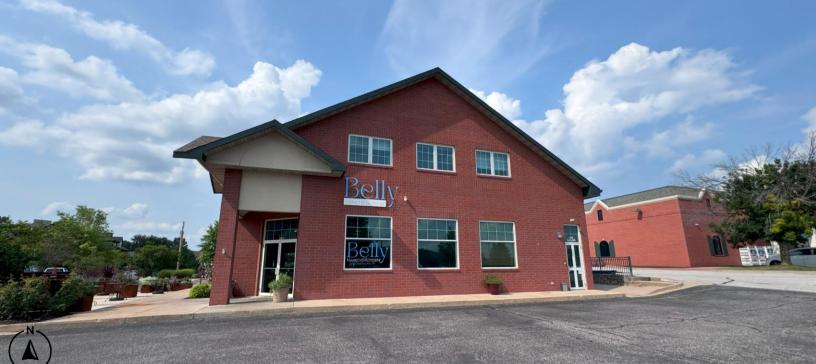

### CLUB VILLAGE OFFICE SPACE AVAILABLE

LOCATION: 1010 Club Village Dr Ste 200, Columbia, MO 65203 SUITE SIZE: 1,825 SF

SUITE FLOOR: 2<sup>nd</sup> Floor

**ZONING:** Office

#### **PROPERTY HIGHLIGHTS:**

- Located in Columbia's preferred office, medical, and retail hub. Within walking distance to healthcare, banks, retail, restaurants, and Walgreens with the available office space directly above Belly Market & Rotisserie.
- Excellent Visibility from Nifong Blvd & Forum Blvd.
- <u>Convenient Access</u> to Providence Rd, Stadium Blvd, & Scott Blvd.
- Adjacent To: Walgreens, Belly, & D. Rowe's.