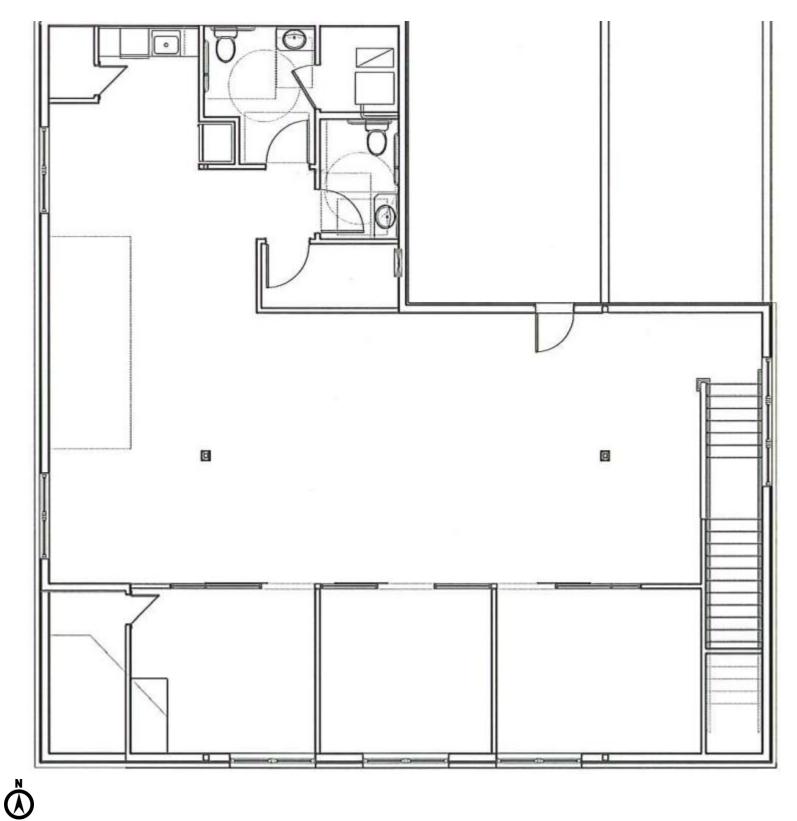

# FOR LEASE OFFICE SPACE











### CLUB VILLAGE OFFICE SPACE AVAILABLE

LOCATION: 1010 Club Village Dr Ste 200, Columbia, MO 65203 SUITE SIZE: 1,825 SF

SUITE FLOOR: 2<sup>nd</sup> Floor

**ZONING:** Office

#### **PROPERTY HIGHLIGHTS:**

- Located in Columbia's preferred office, medical, and retail hub. Within walking distance to healthcare, banks, retail, restaurants, and Walgreens with the available office space directly above Belly Market & Rotisserie.
- Excellent Visibility from Nifong Blvd & Forum Blvd.
- <u>Convenient Access</u> to Providence Rd, Stadium Blvd, & Scott Blvd.
- Adjacent To: Walgreens, Belly, & D. Rowe's.

#### LEASE RATE: \$2,281.25/month

LEASE TYPE: Gross







## **FLOOR PLAN**



1010 CLUB VILLAGE DR STE 200 COLUMBIA, MO 65203