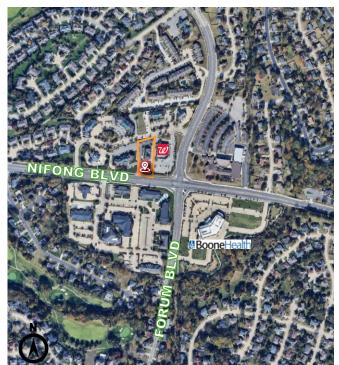

#### **PROPERTY HIGHLIGHTS:**

- Located in Columbia's preferred office, medical, and retail hub. Within walking distance to healthcare, banks, retail, restaurants, and Walgreens with the available office space directly above Belly Market & Rotisserie.
- Excellent Visibility from Nifong Blvd & Forum Blvd.
- <u>Convenient Access</u> to Providence Rd, Stadium Blvd, & Scott Blvd.
- Adjacent To: Walgreens, Belly, & D. Rowe's.