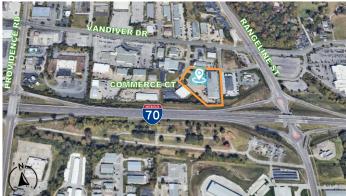

#### INDUSTRIAL | OFFICE | RETAIL

LOCATION: 1714 Commerce Ct, Columbia, MO 65202

**BUILDING SIZE: 10,000-26,000 SF** 

-Warehouse: 20,297 SF -Office: 3,220 SF -Freezer: 2,483 SF

SITE SIZE: 2.41 ACRES

**ZONING:** Industrial [Industrial, Office, Retail]

#### **PROPERTY HIGHLIGHTS:**

- Clear Height: 20'-24'
- (6) Dock Doors & (3) Drive Door
- Quick Access To: I-70, HWY 63, Vandiver Dr, Rangeline St, & Providence Rd.
- <u>Turnkey Opportunity</u>: Equipped with robust Mechanical, Electrical, and Plumbing (MEP) systems designed to support heavy production & processing operations. Additionally equipped with a 2,483 SF freezer.
- Adjacent To: Rob's Auto Works, Starbucks, Dobbs Tire & Auto Center, & Joe Machens Toyota.