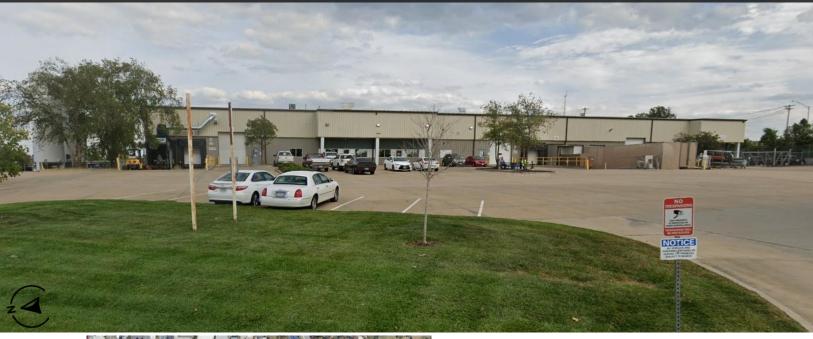

#### INDUSTRIAL | OFFICE | RETAIL

LOCATION: 1714 Commerce Ct, Columbia, MO 65202

**BUILDING SIZE: 10,000-26,000 SF** 

-Warehouse: 20,297 SF -Office: 3,220 SF -Freezer: 2,483 SF

SITE SIZE: 2.41 ACRES

**ZONING:** Industrial [Industrial, Office, Retail]

#### **PROPERTY HIGHLIGHTS:**

- Clear Height: 20'-24'
- (6) Dock Doors & (3) Drive Door
- Quick Access To: I-70, HWY 63, Vandiver Dr, Rangeline St, & Providence Rd.
- <u>Turnkey Opportunity</u>: Equipped with robust Mechanical, Electrical, and Plumbing (MEP) systems designed to support heavy production & processing operations. Additionally equipped with a 2,483 SF freezer.
- Adjacent To: Rob's Auto Works, Starbucks, Dobbs Tire & Auto Center, & Joe Machens Toyota.