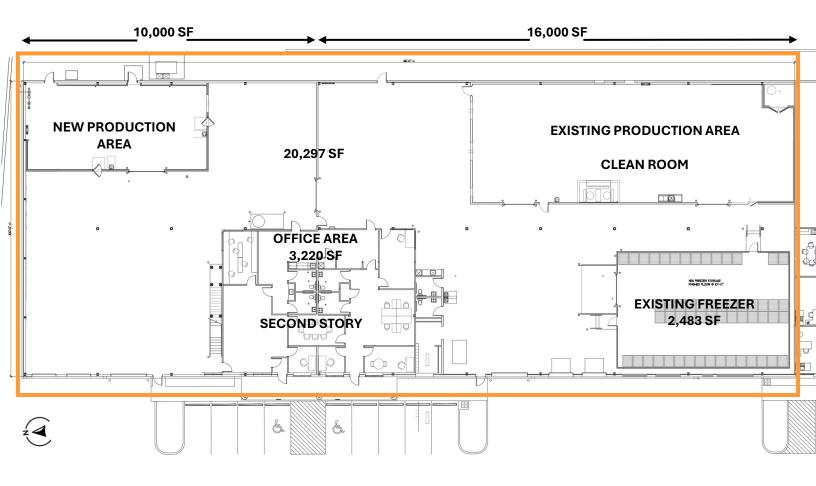

#### INDUSTRIAL | OFFICE | RETAIL

LOCATION: 1714 Commerce Ct, Columbia, MO 65202

**BUILDING SIZE: 10,000-26,000 SF** 

-Warehouse: 20,297 SF -Office: 3,220 SF -Freezer: 2,483 SF

SITE SIZE: 2.41 ACRES

**ZONING:** Industrial [Industrial, Office, Retail]

## **FLOOR PLAN**

1714 COMMERCE CT, COLUMBIA, MO 65202 26,000 SF 2.41 AC