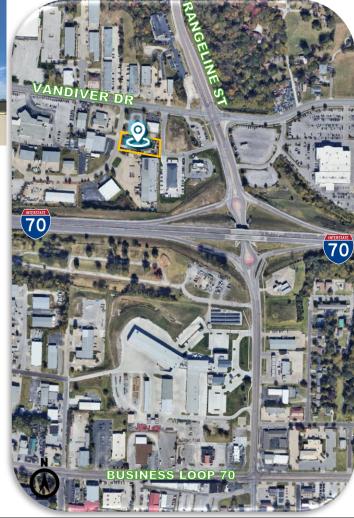

## RETAIL | INDUSTRIAL | OFFICE

**LOCATION:** 1800 Commerce Ct, Columbia, MO 65202

**BUILDING SIZE:** 6,800 SF **SITE SIZE:** 0.59 ACRES

**ZONING:** Commercial [Retail, Industrial, Office]

## **PROPERTY HIGHLIGHTS:**

- CLEAR HEIGHT: 18'

- DRIVE DOORS: 4

RETAIL/OFFICE: 800sf \*Heated & Cooled

- WAREHOUSE: 6,000sf \*Tempered Space.

- EXCELLENT VISIBILITY: Vandiver Dr & I-70.

- CONVENIENT ACCESS: Vandiver Dr, Rangeline St, I-70.

- ADJACENT TO: Dobbs Tire & Auto Center, Starbucks, Waffle House

**SALE PRICE:** \$950,000.00