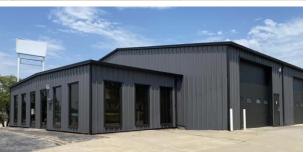

## RETAIL | INDUSTRIAL | OFFICE

**LOCATION:** 1800 Commerce Ct, Columbia, MO 65202

**BUILDING SIZE:** 6,800 SF **SITE SIZE:** 0.59 ACRES

**ZONING:** Commercial [Retail, Industrial, Office]

## **PROPERTY HIGHLIGHTS:**

- CLEAR HEIGHT: 18'

- DRIVE DOORS: 4

RETAIL/OFFICE: 800sf \*Heated & Cooled

- WAREHOUSE: 6,000sf \*Tempered Space.

- EXCELLENT VISIBILITY: Vandiver Dr & I-70.

- CONVENIENT ACCESS: Vandiver Dr, Rangeline St, I-70.