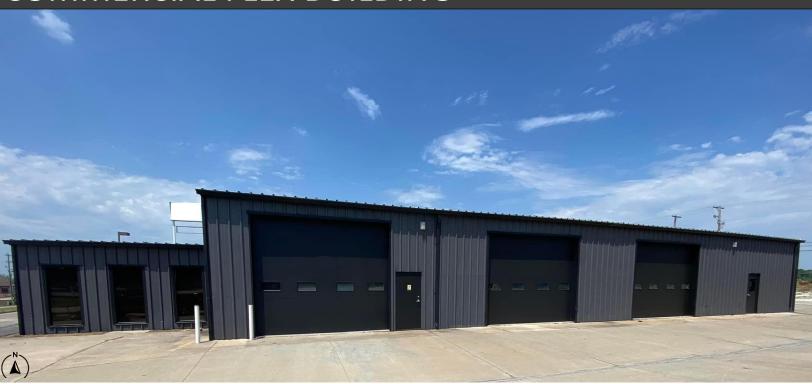

## RETAIL | INDUSTRIAL | OFFICE

**LOCATION:** 1800 Commerce Ct, Columbia, MO 65202

**BUILDING SIZE:** 6,800 SF **SITE SIZE:** 0.59 ACRES

**ZONING:** Commercial [Retail, Industrial, Office]

## **PROPERTY HIGHLIGHTS:**

- CLEAR HEIGHT: 18'

- DRIVE DOORS: 4

RETAIL/OFFICE: 800sf \*Heated & Cooled

- WAREHOUSE: 6,000sf \*Tempered Space.

- EXCELLENT VISIBILITY: Vandiver Dr & I-70.

- CONVENIENT ACCESS: Vandiver Dr, Rangeline St, I-70.

- ADJACENT TO: Dobbs Tire & Auto Center, Starbucks, Waffle House

**SALE PRICE:** \$950,000.00