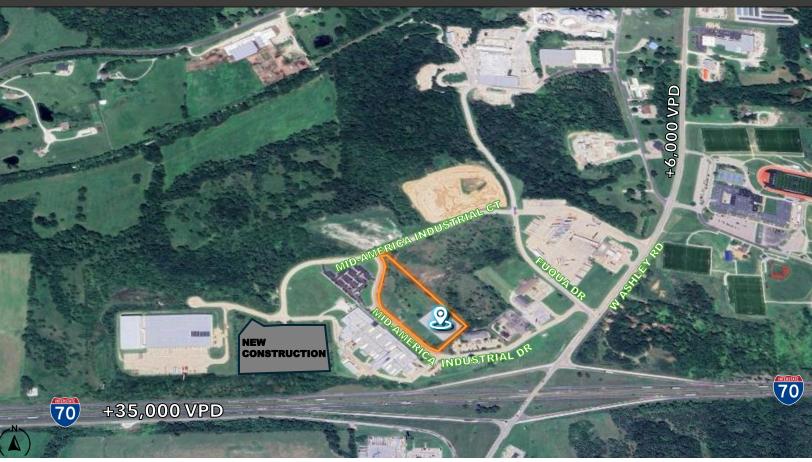

## INDUSTRIAL | COMMERCIAL FLEX

LOCATION: 2415 Mid-America Industrial Dr, Boonville, MO 65233

SITE SIZE: 8.73 ACRES

**BUILDING SIZE: 50,000 SF** 

**ZONING:** Industrial [Industrial, Commercial Flex]

## **PROPERTY HIGHLIGHTS:**

- Located in Boonville's premier Industrial park.
- Visibility: Excellent I-70 visibility.
- Vertical Ready Land. All Utilities to site.
- Convenient Access To: I-70, centrally located between Kansas City, Columbia, Jefferson City, and St. Louis, MO.
- <u>Adjacent To</u>: Caterpillar, Spirit of 76, Holiday Inn Express, Arby's, Pilot Travel Center, and Wendy's.