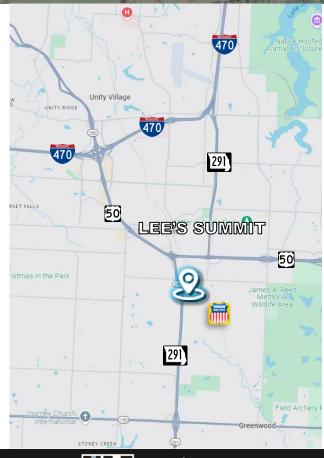

## INDUSTRIAL | COMMERCIAL FLEX

LOCATION: Entire Park – SE Thompson Dr, Lee's Summit, MO 64082

**SITE SIZE: 284 ACRES** 

**ZONING:** Industrial [Planned Industrial]

## **PROPERTY HIGHLIGHTS:**

- Located in Lee's Summit's premier Industrial Rail Served park.
- <u>Visibility</u>: Excellent HWY 291 frontage visibility.
- Vertical Ready Land. All Utilities to site.
  - Water Lines 16"
  - Gas Lines 6"
  - Sewer Lines 8"
- Convenient Access To: I-470, US HWY 50, I-70, & Union Pacific Rail Spur.
- Adjacent To: Union Pacific Railroad, Frito Lay, Performance FoodService, IPL Plastics, Kansas City Moving & Storage Inc, GE Energy, Mid-States Distributing, and Industrial Machine & Gear, Lee's Summit Fleet Operations, Lee's Summit Animal Control.