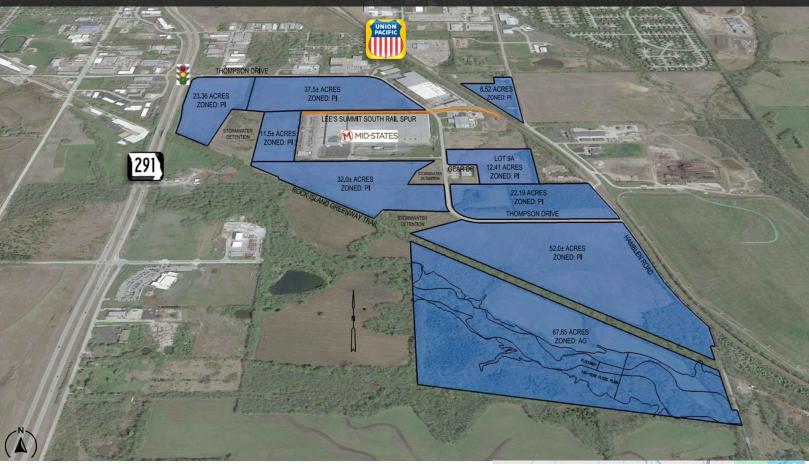

## LEMONE-SMITH BUSINESS & RAIL CENTER

## INDUSTRIAL | COMMERCIAL FLEX

LOCATION: Entire Park – SE Thompson Dr, Lee's Summit, MO 64082

**SITE SIZE: 284 ACRES** 

**ZONING:** Industrial [Planned Industrial]

## **PROPERTY HIGHLIGHTS:**

- Located in Lee's Summit's premier Industrial Rail Served park.
- <u>Visibility</u>: Excellent HWY 291 frontage visibility.
- Vertical Ready Land. All Utilities to site.
  - Water Lines 16"
  - Gas Lines 6"
  - Sewer Lines 8"
- Convenient Access To: I-470, US HWY 50, I-70, & Union Pacific Rail Spur.
- Adjacent To: Union Pacific Railroad, Frito Lay, Performance FoodService, IPL Plastics, Kansas City Moving & Storage Inc, GE Energy, Mid-States Distributing, and Industrial Machine & Gear, Lee's Summit Fleet Operations, Lee's Summit Animal Control.

**SALE PRICE:** \$24,800,000.00