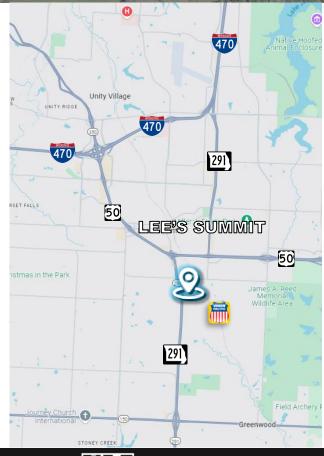

## INDUSTRIAL | COMMERCIAL FLEX

LOCATION: HWY 291 Lot – SE Thompson Dr, Lee's Summit, MO 64082

**SITE SIZE: 23.36 ACRES** 

**ZONING:** Industrial [Planned Industrial]

## **PROPERTY HIGHLIGHTS:**

- Located in Lee's Summit's premier Industrial Rail Served park.
- <u>Visibility</u>: Excellent HWY 291 frontage visibility.
- Vertical Ready Land. All Utilities to site.
  - Water Lines 16"
  - Gas Lines 6"
  - Sewer Lines 8"
- Convenient Access To: I-470, US HWY 50, & I-70.
- Adjacent To: Union Pacific Railroad, Frito Lay, Performance FoodService, IPL Plastics, Kansas City Moving & Storage Inc, GE Energy, Mid-States Distributing, and Industrial Machine & Gear, Lee's Summit Fleet Operations, Lee's Summit Animal Control.