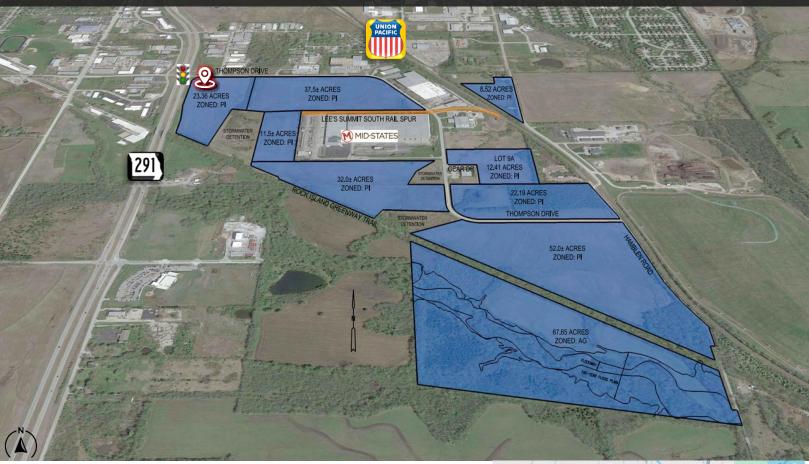

## INDUSTRIAL | COMMERCIAL FLEX

LOCATION: HWY 291 Lot – SE Thompson Dr, Lee's Summit, MO 64082

**SITE SIZE: 23.36 ACRES** 

**ZONING:** Industrial [Planned Industrial]

## **PROPERTY HIGHLIGHTS:**

- Located in Lee's Summit's premier Industrial Rail Served park.
- <u>Visibility</u>: Excellent HWY 291 frontage visibility.
- Vertical Ready Land. All Utilities to site.
  - Water Lines 16"
  - Gas Lines 6"
  - Sewer Lines 8"
- Convenient Access To: I-470, US HWY 50, & I-70.
- Adjacent To: Union Pacific Railroad, Frito Lay, Performance FoodService, IPL Plastics, Kansas City Moving & Storage Inc, GE Energy, Mid-States Distributing, and Industrial Machine & Gear, Lee's Summit Fleet Operations, Lee's Summit Animal Control.