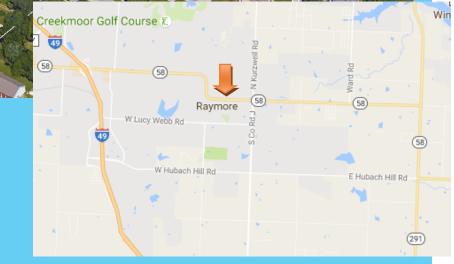

## Lot 1—Ramblewood at Jeter Farm

**2.68 Acres** 

LOT

HWY 58

ANKLINST

- **\$**933,926
- 2.68 acres for sale
- Zoned: Commercial/Retail/Office
- Pad Ready—All Utilities to Site
- Under Construction, adjacent 54 lot residential development
- Easy Access to I-49 & HWY 291
- Hwy 58 Frontage/Visibility

## **Available RAMBLEWOOD AT JETER FARM** SAMANTHA STREET WASHINGTON STREET RAMBLEWOOD DRIVE Ramblewood Located within the Kansas City Metro-• 17 oo Q7 oo Q7 politan Area One of the fastest growing cities in • Missouri Median household income \$74,597 • HWY 58 Visibility, with convenient OMMERCIAL access to I-49 and HWY 291 Population: 20,000+ OMMERCI/ ШШШ Wilson Burchfield | SilverTree Realty MISSOURI STATE ROUTE 58 HIGHWAY Cell 573.356.6412 | Office 573.875.5151