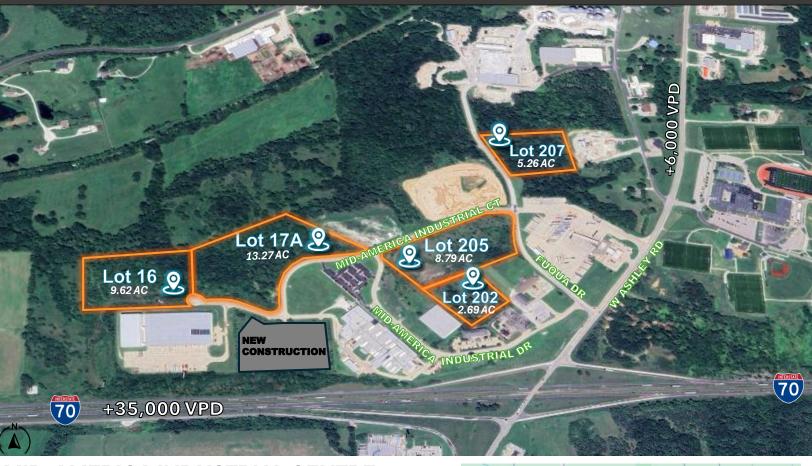

## MID-AMERICA INDUSTRIAL CENTRE

## INDUSTRIAL | COMMERCIAL FLEX

LOCATION: Lot 16 Mid-America Industrial Ct, Boonville, MO 65233

**SITE SIZE: 9.62 ACRES** 

**ZONING:** Industrial [Industrial, Commercial Flex]

## **PROPERTY HIGHLIGHTS:**

- Located in Boonville's premier Industrial park.
- Visibility: Excellent I-70 visibility.
- Vertical Ready Land. All Utilities to site.
- Convenient Access To: I-70, centrally located between Kansas City, Columbia, Jefferson City, and St. Louis, MO.
- <u>Adjacent To</u>: Caterpillar, Spirit of 76, Holiday Inn Express, Arby's, Pilot Travel Center, and Wendy's.

**SALE PRICE:** \$628,570.00