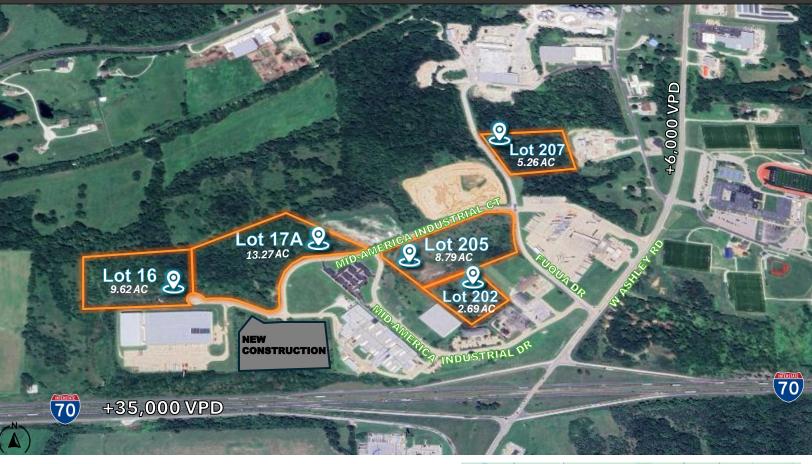

## MID-AMERICA INDUSTRIAL CENTRE

INDUSTRIAL | COMMERCIAL FLEX

LOCATION: Lot 17A Mid-America Industrial Ct, Boonville, MO 65233

**SITE SIZE: 13.27 ACRES** 

**ZONING:** Industrial [Industrial, Commercial Flex]

## **PROPERTY HIGHLIGHTS:**

- Located in Boonville's premier Industrial park.
- Visibility: Excellent I-70 visibility.
- Vertical Ready Land. All Utilities to site.
- <u>Convenient Access To</u>: I-70, centrally located between Kansas City, Columbia, Jefferson City, and St. Louis, MO.
- <u>Adjacent To</u>: Caterpillar, Spirit of 76, Holiday Inn Express, Arby's, Pilot Travel Center, and Wendy's.