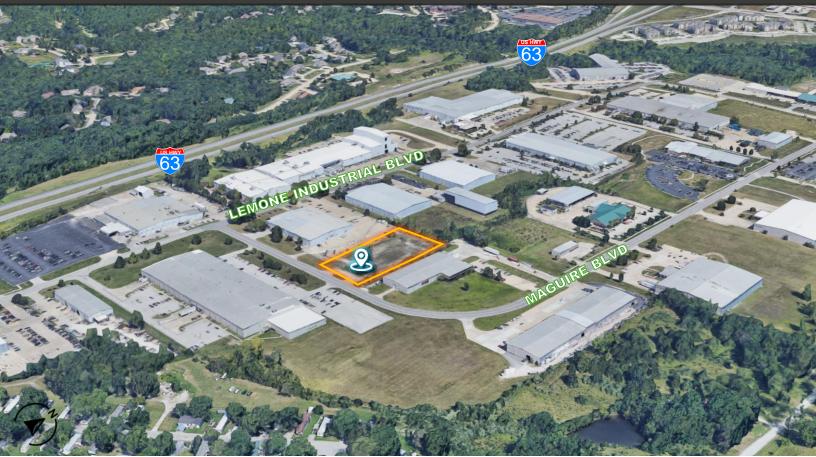

## LOT 18 MAGUIRE BLVD COLUMBIA, MO 65201

## CONCORDE OFFICE & INDUSTRIAL PLAZA INDUSTRIAL | OFFICE | RETAIL

LOCATION: Lot 18 Maguire Blvd, Columbia, MO 65201

SITE SIZE: 1.84 ACRES

**ZONING:** Industrial [Industrial, Office, Retail]

## **PROPERTY HIGHLIGHTS:**

- Located in Columbia's premier office & industrial park.
- Vertical Ready Land.
- Convenient Access to: HWY 63, I-70, Nifong Blvd, & Stadium Blvd.
- <u>Adjacent To</u>: Linen King, OATS Transit, ABC Supply Co., Coca Cola, Taco Bell, Break Time, Ameren Missouri, MPUA, FedEx, University of Missouri Records Management, Tiger Institute for Health Innovation, University of Missouri Health Care, Iron Mountain, USPS Post Office, Ryder Trucking, Gates Rubber, Dana Incorporated, and Veterans United.