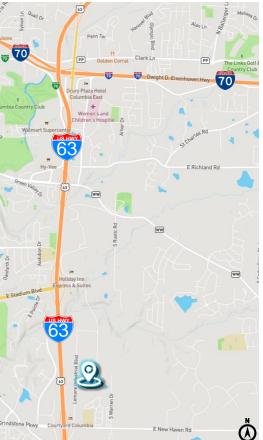

## LOT 18 MAGUIRE BLVD COLUMBIA, MO 65201

## CONCORDE OFFICE & INDUSTRIAL PLAZA INDUSTRIAL | OFFICE | RETAIL

LOCATION: Lot 18 Maguire Blvd, Columbia, MO 65201

SITE SIZE: 1.84 ACRES

**ZONING:** Industrial [Industrial, Office, Retail]

## **PROPERTY HIGHLIGHTS:**

- Located in Columbia's premier office & industrial park.
- Vertical Ready Land.
- Convenient Access to: HWY 63, I-70, Nifong Blvd, & Stadium Blvd.
- <u>Adjacent To</u>: Linen King, OATS Transit, ABC Supply Co., Coca Cola, Taco Bell, Break Time, Ameren Missouri, MPUA, FedEx, University of Missouri Records Management, Tiger Institute for Health Innovation, University of Missouri Health Care, Iron Mountain, USPS Post Office, Ryder Trucking, Gates Rubber, Dana Incorporated, and Veterans United.