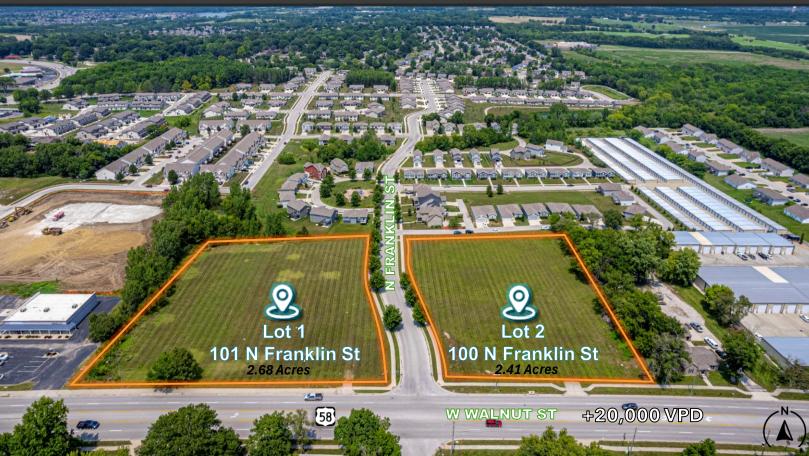

# RAMBLEWOOD COMMERCIAL—LOT 2

100 N FRANKLIN ST RAYMORE, MO 64083

### COMMERCIAL | RETAIL | OFFICE

LOCATION: [Lot 2] 100 N Franklin St, Raymore, MO 64083

**SITE SIZE: 2.41 ACRES** 

**ZONING:** Commercial [Retail, Office, Commercial Flex]

#### **PROPERTY HIGHLIGHTS:**

- Located within the Kansas City Metropolitan Area.
- <u>Visibility</u>: HWY 58 / West Walnut Street frontage lots with excellent visibility.
- Vertical Ready Land. All Utilities to site.
- Convenient Access to: Hwy 58, I-49, Hwy 291, & I-470.
- <u>Primary Thoroughfare Entrance</u>: To +350 Homes within one of the fastest growing cities in Missouri.
- Adjacent To: American Self Storage, Edward Jones, Heart & Soul Church, & Fellowship Church Campus.

# **PROPERTY PHOTOS**

LOT 2 100 N Franklin St, Raymore, MO 64083 2.41 AC