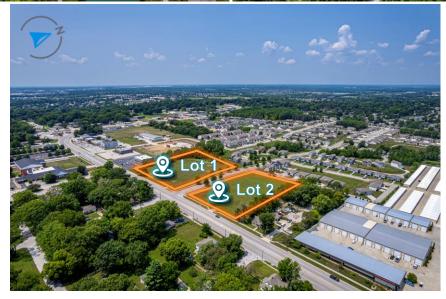

# RAMBLEWOOD COMMERCIAL—LOT 2

100 N FRANKLIN ST RAYMORE, MO 64083

### COMMERCIAL | RETAIL | OFFICE

LOCATION: [Lot 2] 100 N Franklin St, Raymore, MO 64083

**SITE SIZE: 2.41 ACRES** 

**ZONING:** Commercial [Retail, Office, Commercial Flex]

# **PROPERTY PHOTOS**

LOT 2 100 N Franklin St, Raymore, MO 64083 2.41 AC