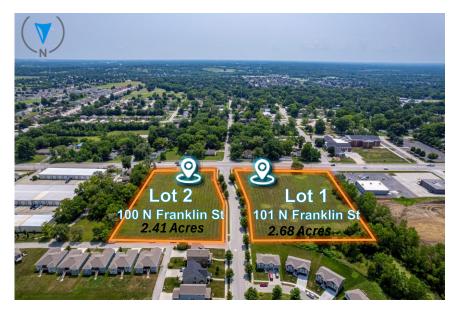

# RAMBLEWOOD COMMERCIAL—LOT 2

100 N FRANKLIN ST RAYMORE, MO 64083

### COMMERCIAL | RETAIL | OFFICE

LOCATION: [Lot 2] 100 N Franklin St, Raymore, MO 64083

**SITE SIZE: 2.41 ACRES** 

**ZONING:** Commercial [Retail, Office, Commercial Flex]

# **PROPERTY PHOTOS**

LOT 2 100 N Franklin St, Raymore, MO 64083 2.41 AC