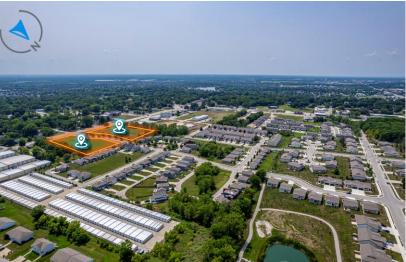

## RAMBLEWOOD COMMERCIAL

### COMMERCIAL | RETAIL | OFFICE

LOCATION: [Lot 2] 100 N Franklin St, Raymore, MO 64083

**SITE SIZE: 2.41 ACRES** 

**ZONING:** Commercial [Retail, Office, Commercial Flex]

#### **PROPERTY HIGHLIGHTS:**

- Located within the Kansas City Metropolitan Area.
- <u>Visibility</u>: HWY 58 / West Walnut Street frontage lots with excellent visibility.
- Vertical Ready Land. All Utilities to site.
- Convenient Access to: Hwy 58, I-49, Hwy 291, & I-470.
- <u>Primary Thoroughfare Entrance</u>: To +350 Homes within one of the fastest growing cities in Missouri.
- Adjacent To: American Self Storage, Edward Jones, Heart & Soul Church, & Fellowship Church Campus.

**SALE PRICE:** \$840,000.00

LEASE RATE: Negotiable. LEASE TERMS: Negotiable.





# **PROPERTY PHOTOS**









LOT 2 100 N Franklin St, Raymore, MO 64083 2.41 AC