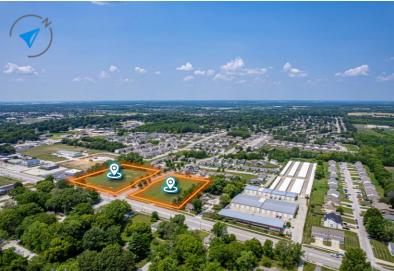

## RAMBLEWOOD COMMERCIAL

### COMMERCIAL | RETAIL | OFFICE

LOCATION: [Lot 2] 100 N Franklin St, Raymore, MO 64083

**SITE SIZE: 2.41 ACRES** 

**ZONING:** Commercial [Retail, Office, Commercial Flex]

#### **PROPERTY HIGHLIGHTS:**

- Located within the Kansas City Metropolitan Area.
- <u>Visibility</u>: HWY 58 / West Walnut Street frontage lots with excellent visibility.
- Vertical Ready Land. All Utilities to site.
- Convenient Access to: Hwy 58, I-49, Hwy 291, & I-470.
- <u>Primary Thoroughfare Entrance</u>: To +350 Homes within one of the fastest growing cities in Missouri.
- Adjacent To: American Self Storage, Edward Jones, Heart & Soul Church, & Fellowship Church Campus.

**SALE PRICE:** \$840,000.00

LEASE RATE: Negotiable. LEASE TERMS: Negotiable.





# **PROPERTY PHOTOS**









LOT 2 100 N Franklin St, Raymore, MO 64083 2.41 AC