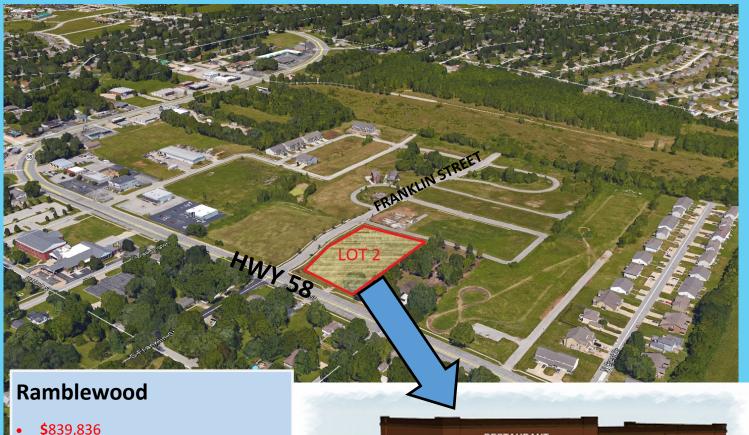

## **Available**

Lot 2—Ramblewood at Jeter Farm

2.41 Acres—Commercial

- 2.41 acres for SALE or LEASE
- Zoned: Commercial/Retail/Office
- Pad Ready—All Utilities to Site
- Under Construction, adjacent 54 lot residential development
- Easy Access to I-49 & HWY 291
- Hwy 58 Frontage/Visibility
- Owner will Subdivide
- Owner will Build-To-Suit