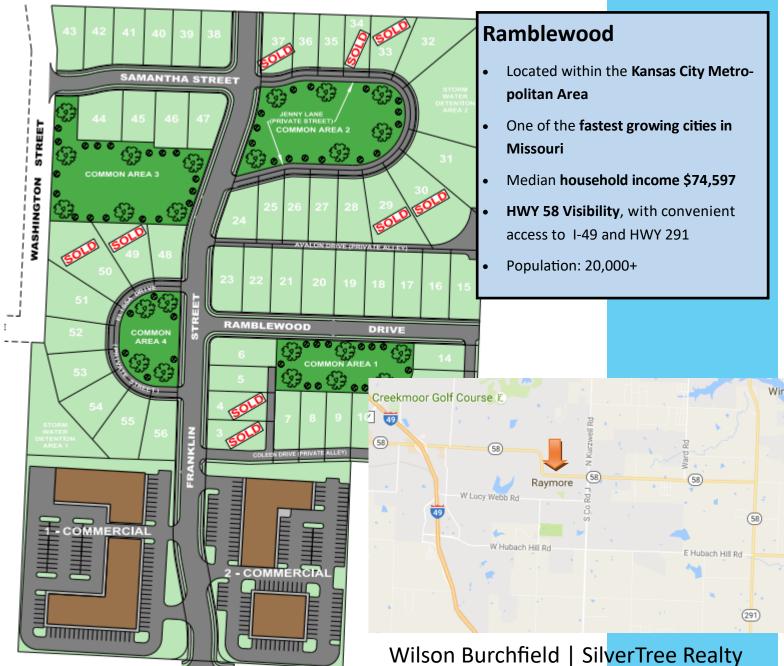

## **Available**

Lot 2—Ramblewood at Jeter Farm

2.41 Acres—Commercial

- 2.41 acres for SALE or LEASE
- Zoned: Commercial/Retail/Office
- Pad Ready—All Utilities to Site
- Under Construction, adjacent 54 lot residential development
- Easy Access to I-49 & HWY 291
- Hwy 58 Frontage/Visibility
- Owner will Subdivide
- Owner will Build-To-Suit

## RAMBLEWOOD AT JETER FARM

Cell 573.356.6412 | Office 573.875.5151

Email wburchfield@silvertreeco.com