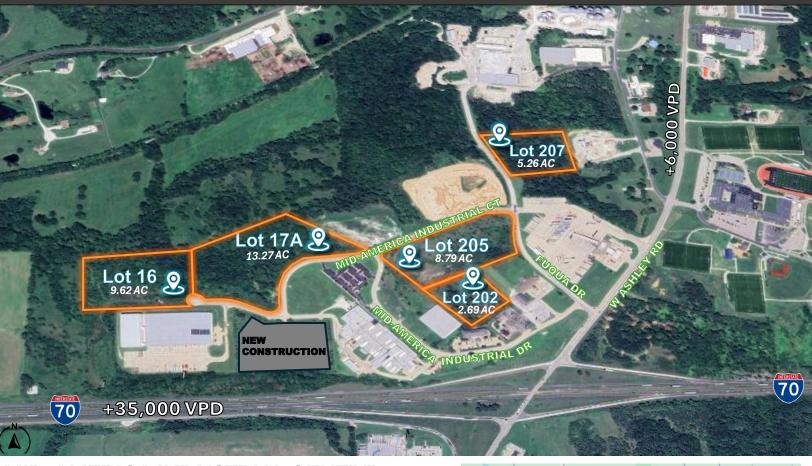

## MID-AMERICA INDUSTRIAL CENTRE

## MID-AMERICA INDUSTRIAL CENTRE

INDUSTRIAL | COMMERCIAL FLEX

LOCATION: Lot 202 Mid-America Industrial Ct, Boonville, MO 65233

**SITE SIZE: 2.69 ACRES** 

**ZONING:** Industrial [Industrial, Commercial Flex]

## **PROPERTY HIGHLIGHTS:**

- Located in Boonville's premier Industrial park.
- Visibility: Excellent I-70 visibility.
- Vertical Ready Land. All Utilities to site.
- Convenient Access To: I-70, centrally located between Kansas City, Columbia, Jefferson City, and St. Louis, MO.
- <u>Adjacent To</u>: Caterpillar, Spirit of 76, Holiday Inn Express, Arby's, Pilot Travel Center, and Wendy's.

**SALE PRICE:** \$175,764.00