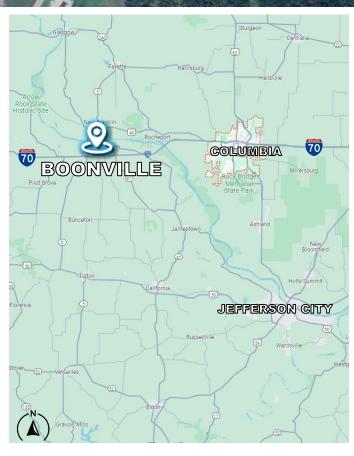

## **PROPERTY HIGHLIGHTS:**

- Located in Boonville's premier Industrial park.
- Visibility: Excellent I-70 visibility.
- Vertical Ready Land. All Utilities to site.
- Convenient Access To: I-70, centrally located between Kansas City, Columbia, Jefferson City, and St. Louis, MO.
- <u>Adjacent To</u>: Caterpillar, Spirit of 76, Holiday Inn Express, Arby's, Pilot Travel Center, and Wendy's.