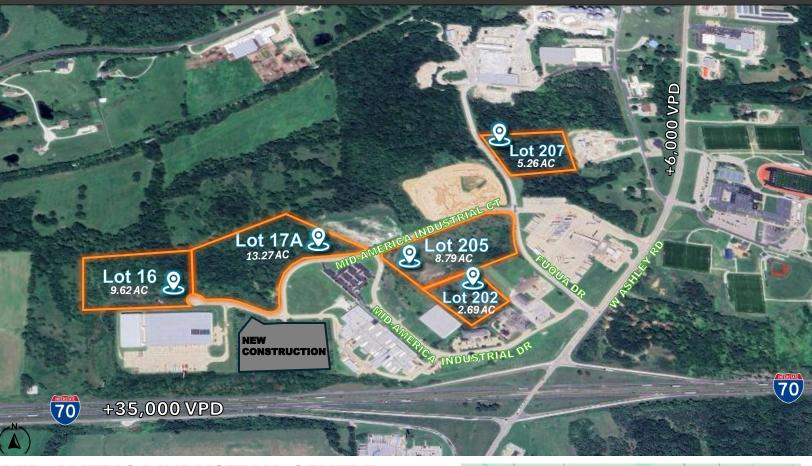

## MID-AMERICA INDUSTRIAL CENTRE

INDUSTRIAL | COMMERCIAL FLEX

LOCATION: Lot 205 Mid-America Industrial Ct, Boonville, MO 65233

**SITE SIZE: 8.79 ACRES** 

**ZONING:** Industrial [Industrial, Commercial Flex]

## **PROPERTY HIGHLIGHTS:**

- Located in Boonville's premier Industrial park.
- Visibility: Excellent I-70 visibility.
- Vertical Ready Land. All Utilities to site.
- Convenient Access To: I-70, centrally located between Kansas City, Columbia, Jefferson City, and St. Louis, MO.
- Adjacent To: Caterpillar, Spirit of 76, Holiday Inn Express, Arby's, Pilot Travel Center, and Wendy's.