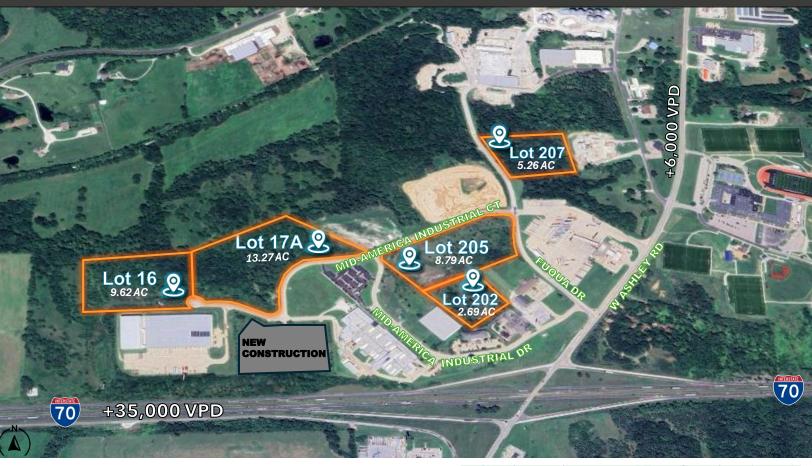

## MID-AMERICA INDUSTRIAL CENTRE

## **MID-AMERICA INDUSTRIAL CENTRE**

INDUSTRIAL | COMMERCIAL FLEX

LOCATION: Lot 207 Fuqua Dr, Boonville, MO 65233

**SITE SIZE: 5.26 ACRES** 

**ZONING:** Industrial [Industrial, Commercial Flex]

## **PROPERTY HIGHLIGHTS:**

- Located in Boonville's premier Industrial park.
- Visibility: Excellent I-70 visibility.
- Vertical Ready Land. All Utilities to site.
- Convenient Access To: I-70, centrally located between Kansas City, Columbia, Jefferson City, and St. Louis, MO.
- <u>Adjacent To</u>: Caterpillar, Spirit of 76, Holiday Inn Express, Arby's, Pilot Travel Center, and Wendy's.

**SALE PRICE:** \$344,000.00