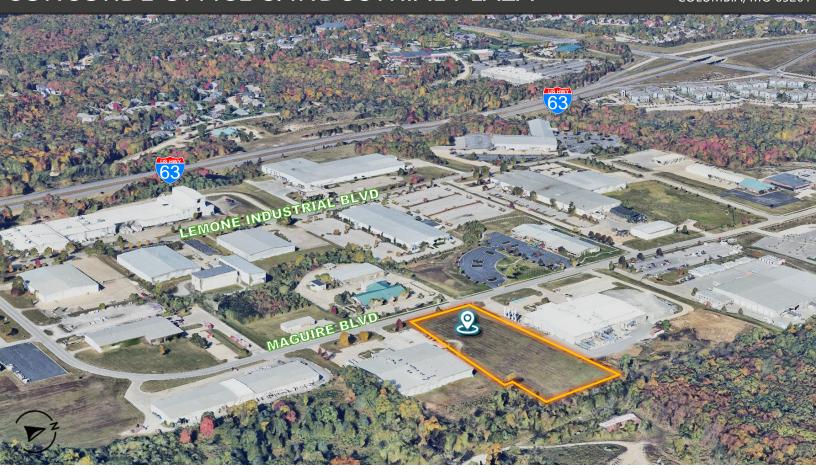

## CONCORDE OFFICE & INDUSTRIAL PLAZA INDUSTRIAL | OFFICE | RETAIL

LOCATION: Lot 25 Maguire Blvd, Columbia, MO 65201

**SITE SIZE: 4.48 ACRES** 

**ZONING:** Industrial [Industrial, Office, Retail]

## **PROPERTY HIGHLIGHTS:**

- Located in Columbia's premier office & industrial park.
- Vertical Ready Land.
- Convenient Access to: HWY 63, I-70, Nifong Blvd, & Stadium Blvd.
- Adjacent To: Linen King, OATS Transit, ABC Supply Co., Coca Cola, Taco Bell, Break Time, Ameren Missouri, MPUA, FedEx, University of Missouri Records Management, Tiger Institute for Health Innovation, University of Missouri Health Care, Iron Mountain, USPS Post Office, Ryder Trucking, Gates Rubber, Dana Incorporated, and Veterans United.