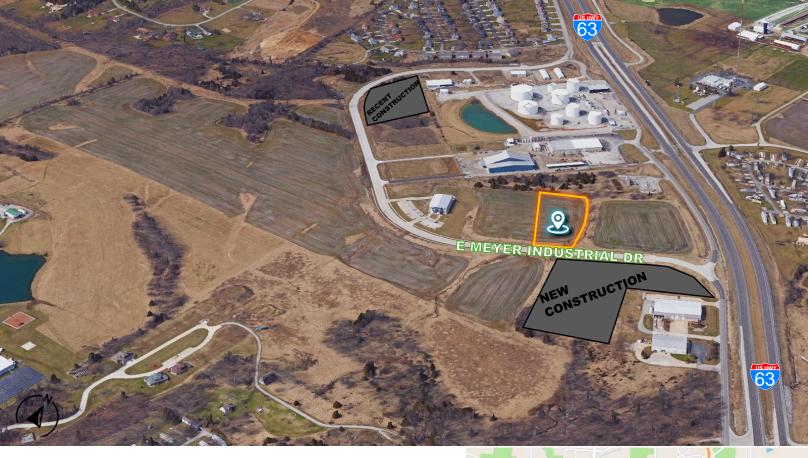

## FOR SALE CONCORDE SOUTH - MEYER INDUSTRIAL

LOT 2A E MEYER INDUSTRIAL DR COLUMBIA, MO 65201

## CONCORDE SOUTH - MEYER INDUSTRIAL INDUSTRIAL | OFFICE | RETAIL

LOCATION: Lot 2A E Meyer Industrial Dr, Columbia, MO 65201

SITE SIZE: 2.83 ACRES

ZONING: Industrial [Industrial, Office, Retail]

## **PROPERTY HIGHLIGHTS:**

- Located in Columbia's southern premier office & industrial park.
- Vertical Ready Land.
- <u>Convenient Access to</u>: HWY 63 & I-70.
- <u>Adjacent To</u>: Robert M. LeMone Police Training Facility, Elite Orthopedics, and KOMU 8.