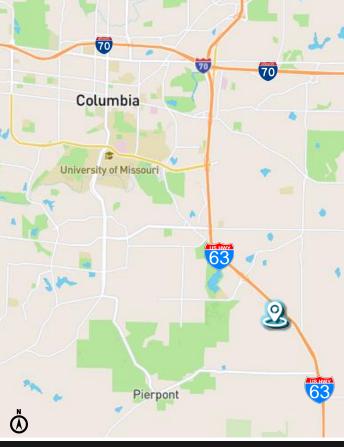

## CONCORDE SOUTH - MEYER INDUSTRIAL INDUSTRIAL | OFFICE | RETAIL

LOCATION: Lot 2A E Meyer Industrial Dr, Columbia, MO 65201

SITE SIZE: 2.83 ACRES

ZONING: Industrial [Industrial, Office, Retail]

## **PROPERTY HIGHLIGHTS:**

- Located in Columbia's southern premier office & industrial park.
- Vertical Ready Land.
- <u>Convenient Access to</u>: HWY 63 & I-70.
- <u>Adjacent To</u>: Robert M. LeMone Police Training Facility, Elite Orthopedics, and KOMU 8.