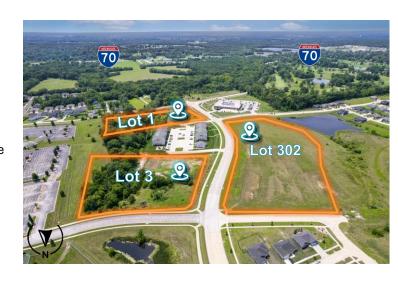

## SOMERSET VILLAGE & SPARTAN POINT COMMERCIAL | OFFICE | MULTIFAMILY RESIDENTIAL

LOCATION: Lot 3 Battle Ave, Columbia, MO 65202

**SITE SIZE: 3.75 ACRES** 

**ZONING:** Commercial, Office, Multifamily Residential (PUD-18).

## **PROPERTY HIGHLIGHTS:**

- Located at the corner of E St. Charles Rd & Battle Ave.
- Vertical Ready Land.
- Convenient Access to: Lake of the Woods & I-70.
- <u>Adjacent To</u>: Lake of the Woods Golf Course, MU Health Care, & Battle High School.
- Primary Thoroughfare Access to: Battle High School.