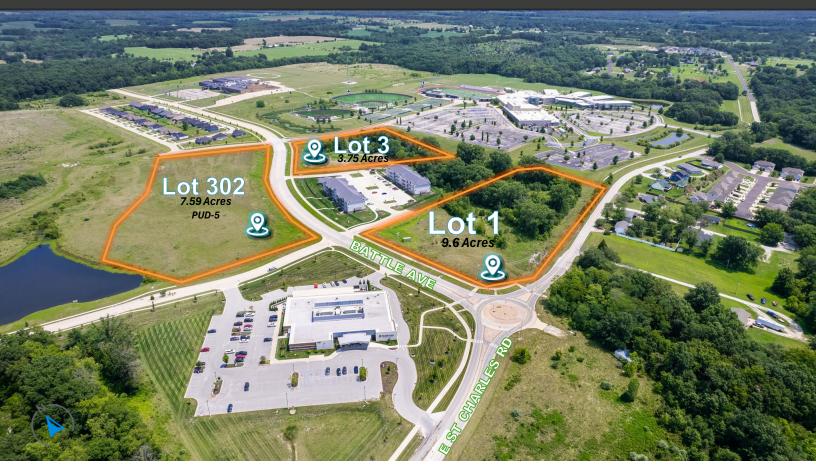

## SOMERSET VILLAGE & SPARTAN POINT COMMERCIAL | OFFICE | MULTIFAMILY RESIDENTIAL

LOCATION: Lot 3 Battle Ave, Columbia, MO 65202

**SITE SIZE: 3.75 ACRES** 

**ZONING:** Commercial, Office, Multifamily Residential (PUD-18).

## **PROPERTY HIGHLIGHTS:**

- Located at the corner of E St. Charles Rd & Battle Ave.
- Vertical Ready Land.
- Convenient Access to: Lake of the Woods & I-70.
- <u>Adjacent To</u>: Lake of the Woods Golf Course, MU Health Care, & Battle High School.
- Primary Thoroughfare Access to: Battle High School.

**SALE PRICE:** \$735,075.00