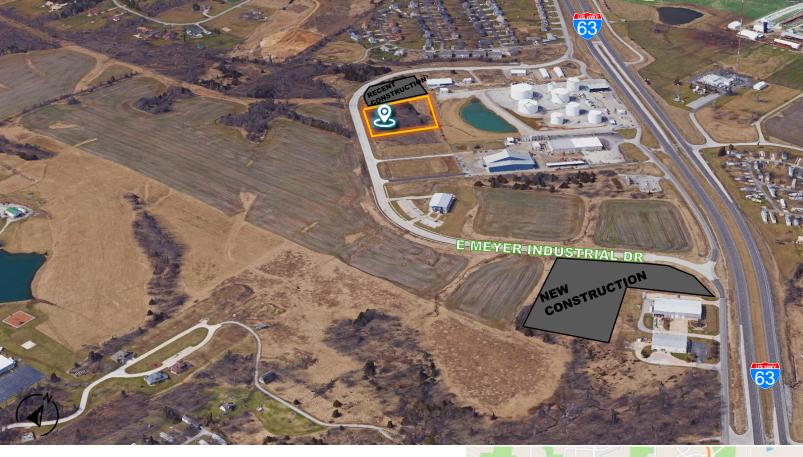

## FOR SALE CONCORDE SOUTH - MEYER INDUSTRIAL

LOT 3 E MEYER INDUSTRIAL DR COLUMBIA, MO 65201

## CONCORDE SOUTH - MEYER INDUSTRIAL INDUSTRIAL | OFFICE | RETAIL

LOCATION: Lot 3 E Meyer Industrial Dr, Columbia, MO 65201

SITE SIZE: 2.43 ACRES

ZONING: Industrial [Industrial, Office, Retail]

## **PROPERTY HIGHLIGHTS:**

- Located in Columbia's southern premier office & industrial park.
- Vertical Ready Land.
- <u>Convenient Access to</u>: HWY 63 & I-70.
- <u>Adjacent To</u>: Robert M. LeMone Police Training Facility, Elite Orthopedics, and KOMU 8.