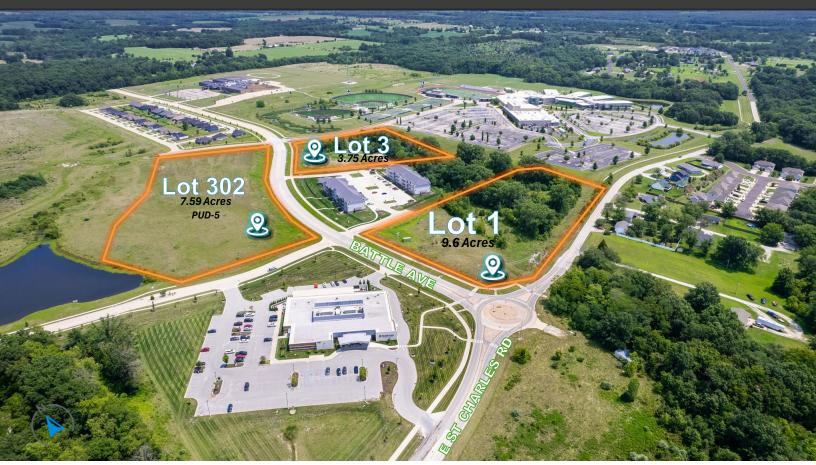

## **SOMERSET VILLAGE & SPARTAN POINT**

## SOMERSET VILLAGE & SPARTAN POINT COMMERCIAL | OFFICE | MULTIFAMILY RESIDENTIAL

LOCATION: Lot 302 Battle Ave, Columbia, MO 65202

**SITE SIZE:** 7.59 ACRES

**ZONING:** Commercial, Office, Multifamily Residential (PUD-5).

## **PROPERTY HIGHLIGHTS:**

- Located at the corner of E St. Charles Rd & Battle Ave.
- Vertical Ready Land.
- Convenient Access to: Lake of the Woods & I-70.
- <u>Adjacent To</u>: Lake of the Woods Golf Course, MU Health Care, & Battle High School.
- Primary Thoroughfare Access to: Battle High School.

**SALE PRICE:** \$991,861.00