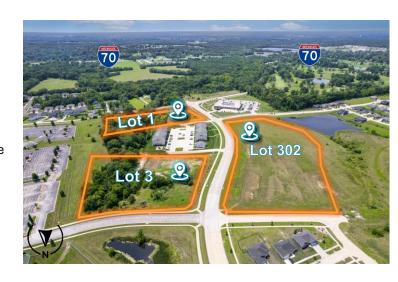

## SOMERSET VILLAGE & SPARTAN POINT COMMERCIAL | OFFICE | MULTIFAMILY RESIDENTIAL

LOCATION: Lot 302 Battle Ave, Columbia, MO 65202

**SITE SIZE:** 7.59 ACRES

**ZONING:** Commercial, Office, Multifamily Residential (PUD-5).

## **PROPERTY HIGHLIGHTS:**

- Located at the corner of E St. Charles Rd & Battle Ave.
- Vertical Ready Land.
- Convenient Access to: Lake of the Woods & I-70.
- <u>Adjacent To</u>: Lake of the Woods Golf Course, MU Health Care, & Battle High School.
- Primary Thoroughfare Access to: Battle High School.