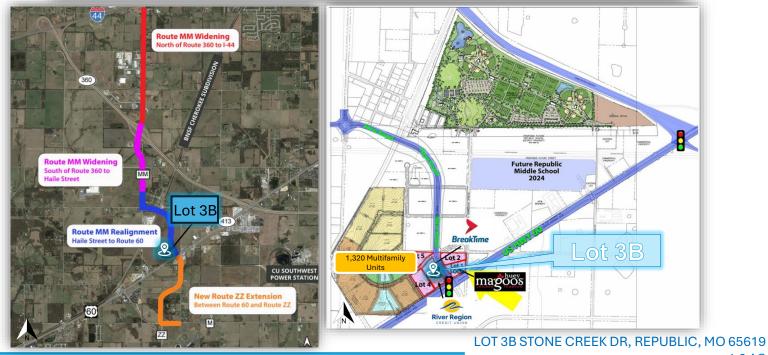

#### **PROPERTY HIGHLIGHTS:**

- Located at the signalized intersection of N Stone Creek Drive & Hwy 60, directly between River Region Credit Union (under construction) & Break Time C-Store (under construction).
- Visibility: HWY 60 & STATE HWY MM Realignment Frontage.
- <u>Shovel-ready</u> site with all utilities in place, completed access approaches, transition areas, and vertical construction-ready with ingress/egress fully developed (Pad Ready Site).
- Convenient Access to: Hwy 60, Hwy MM, & I-44.
- Adjacent to the Property: +1,000 multi-family units and MODOT's expansion of Hwy MM from the site north to I-44, together with Huey Magoo's, River Region Credit Union, and Break Time C-Store. Along with the New Republic Middle School and the City's Mega Sports Mega-plex set to begin construction.
- <u>Additional Highlights</u>: Within a mile of major employers such as Amazon, Red Monkey, Roi, and McLane Foods. Rapidly growing area with +100Mn in development projects underway.