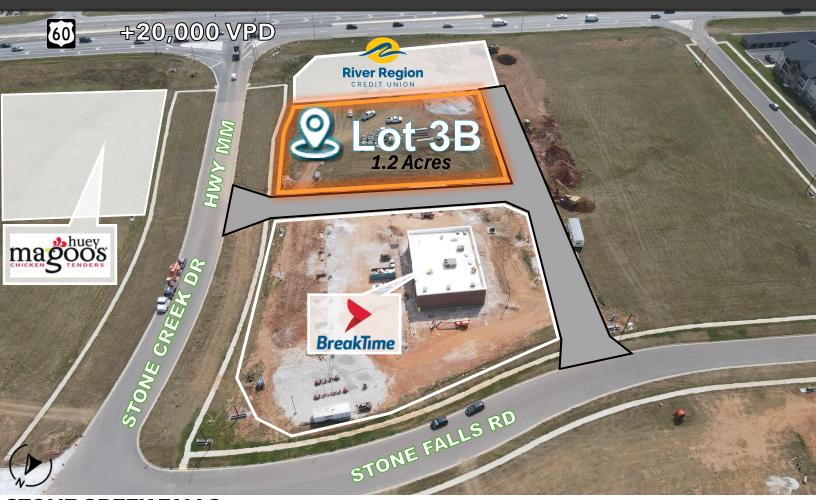

# COMMERCIAL | RETAIL | OFFICE

LOCATION: Lot 3B Stone Creek Dr, Republic, MO 65619

**SITE SIZE: 1.2 ACRES** 

**ZONING:** Commercial [Retail, Office, Commercial Flex]

#### **PROPERTY HIGHLIGHTS:**

- Located at the signalized intersection of N Stone Creek Drive & Hwy 60, directly between River Region Credit Union (under construction) & Break Time C-Store (under construction).
- Visibility: HWY 60 & STATE HWY MM Realignment Frontage.
- <u>Shovel-ready</u> site with all utilities in place, completed access approaches, transition areas, and vertical construction-ready with ingress/egress fully developed (Pad Ready Site).
- Convenient Access to: Hwy 60, Hwy MM, & I-44.
- Adjacent to the Property: +1,000 multi-family units and MODOT's expansion of Hwy MM from the site north to I-44, together with Huey Magoo's, River Region Credit Union, and Break Time C-Store. Along with the New Republic Middle School and the City's Mega Sports Mega-plex set to begin construction.
- <u>Additional Highlights</u>: Within a mile of major employers such as Amazon, Red Monkey, Roi, and McLane Foods. Rapidly growing area with +100Mn in development projects underway.