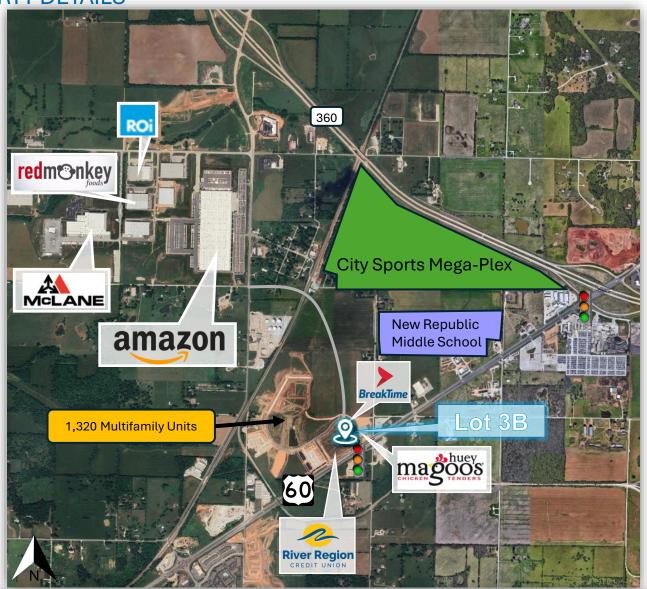

#### **PROPERTY HIGHLIGHTS:**

- Located at the signalized intersection of N Stone Creek Drive & Hwy 60, directly between River Region Credit Union (under construction) & Break Time C-Store (under construction).
- Visibility: HWY 60 & STATE HWY MM Realignment Frontage.
- <u>Shovel-ready</u> site with all utilities in place, completed access approaches, transition areas, and vertical construction-ready with ingress/egress fully developed (Pad Ready Site).
- Convenient Access to: Hwy 60, Hwy MM, & I-44.
- Adjacent to the Property: +1,000 multi-family units and MODOT's expansion of Hwy MM from the site north to I-44, together with Huey Magoo's, River Region Credit Union, and Break Time C-Store. Along with the New Republic Middle School and the City's Mega Sports Mega-plex set to begin construction.
- <u>Additional Highlights</u>: Within a mile of major employers such as Amazon, Red Monkey, Roi, and McLane Foods. Rapidly growing area with +100Mn in development projects underway.