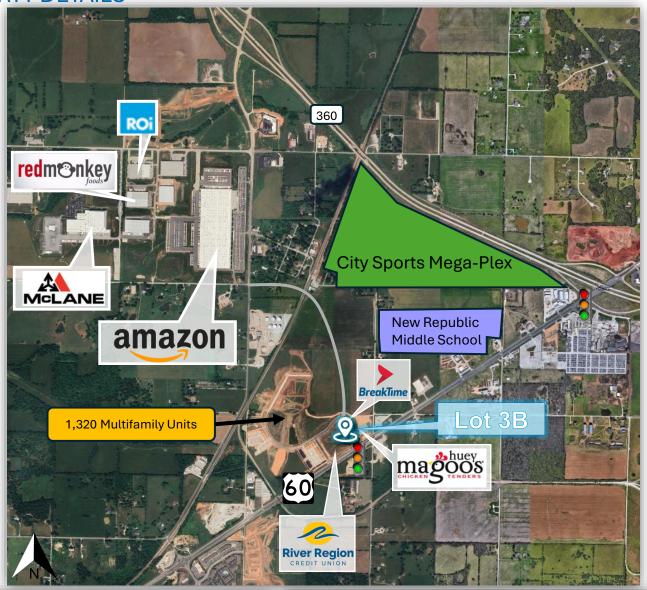

#### **PROPERTY HIGHLIGHTS:**

- <u>Located</u> at the signalized intersection of N Stone Creek Drive & Hwy 60, directly between River Region Credit Union (under construction) & Break Time C-Store (under construction).
- Visibility: HWY 60 & STATE HWY MM Realignment Frontage.
- <u>Shovel-ready</u>: All utilities in place including off-site detention. Vertical construction-ready with ingress/egress fully developed (Pad Ready Site).
- Convenient Access to: Hwy 60, Hwy MM, & I-44.
- Adjacent to the Property: +1,000 multi-family units and MODOT's expansion of Hwy MM from
  the site north to I-44, together with Huey Magoo's, River Region Credit Union, and Break Time CStore. The New Republic Middle School and the City's Mega Sports Mega-plex set to begin
  construction.
- <u>Additional Highlights</u>: Within a mile of major employers such as Amazon, Red Monkey, Roi, and McLane Foods. Rapidly growing area with +100Mn in development projects underway.