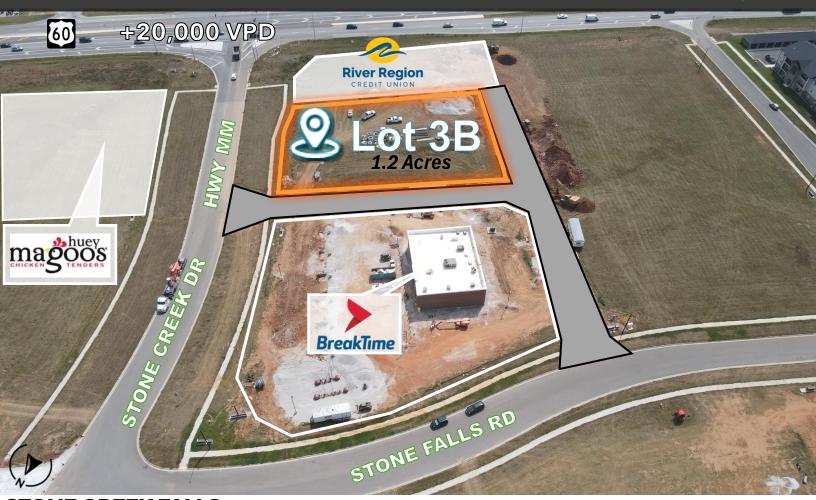

# COMMERCIAL | RETAIL | OFFICE

LOCATION: Lot 3B Stone Creek Dr, Republic, MO 65619

**SITE SIZE: 1.2 ACRES** 

**ZONING:** Commercial [Retail, Office, Commercial Flex]

#### **PROPERTY HIGHLIGHTS:**

- <u>Located</u> at the signalized intersection of N Stone Creek Drive & Hwy 60, directly between River Region Credit Union (under construction) & Break Time C-Store (under construction).
- Visibility: HWY 60 & STATE HWY MM Realignment Frontage.
- <u>Shovel-ready</u>: All utilities in place including off-site detention. Vertical construction-ready with ingress/egress fully developed (Pad Ready Site).
- Convenient Access to: Hwy 60, Hwy MM, & I-44.
- Adjacent to the Property: +1,000 multi-family units and MODOT's expansion of Hwy MM from
  the site north to I-44, together with Huey Magoo's, River Region Credit Union, and Break Time CStore. The New Republic Middle School and the City's Mega Sports Mega-plex set to begin
  construction.
- <u>Additional Highlights</u>: Within a mile of major employers such as Amazon, Red Monkey, Roi, and McLane Foods. Rapidly growing area with +100Mn in development projects underway.