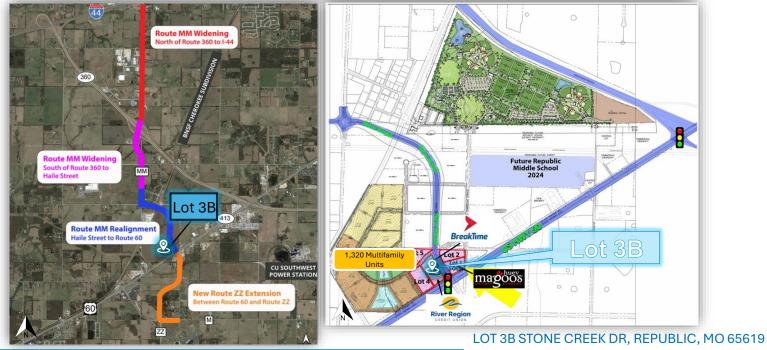

#### **PROPERTY HIGHLIGHTS:**

- <u>Located</u> at the signalized intersection of N Stone Creek Drive & Hwy 60, directly between River Region Credit Union (under construction) & Break Time C-Store (under construction).
- Visibility: HWY 60 & STATE HWY MM Realignment Frontage.
- <u>Shovel-ready</u>: All utilities in place including off-site detention. Vertical construction-ready with ingress/egress fully developed (Pad Ready Site).
- Convenient Access to: Hwy 60, Hwy MM, & I-44.
- Adjacent to the Property: +1,000 multi-family units and MODOT's expansion of Hwy MM from
  the site north to I-44, together with Huey Magoo's, River Region Credit Union, and Break Time CStore. The New Republic Middle School and the City's Mega Sports Mega-plex set to begin
  construction.
- <u>Additional Highlights</u>: Within a mile of major employers such as Amazon, Red Monkey, Roi, and McLane Foods. Rapidly growing area with +100Mn in development projects underway.