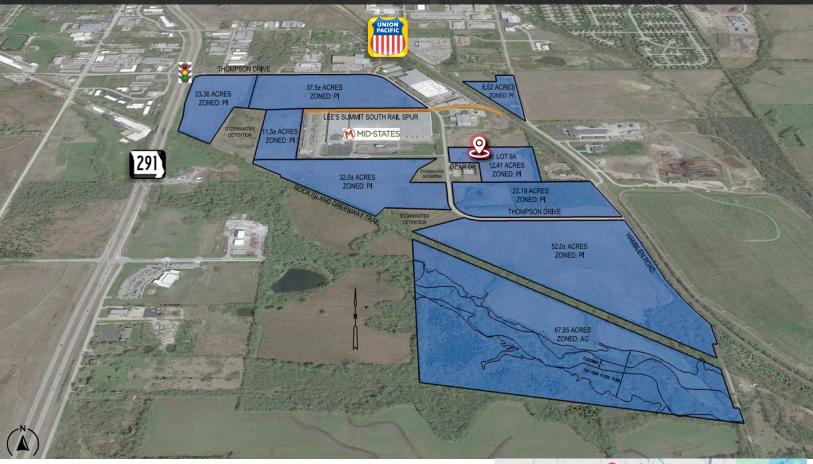

## INDUSTRIAL | COMMERCIAL FLEX

LOCATION: Lot 9A Gear Dr, Lee's Summit, MO 64082

**SITE SIZE: 12.41 ACRES** 

**ZONING:** Industrial [Planned Industrial]

## **PROPERTY HIGHLIGHTS:**

- <u>Located</u> in Lee's Summit's premier Industrial Rail Served park.
- <u>Visibility</u>: Excellent HWY 291 frontage visibility.
- Vertical Ready Land. All Utilities to site.
  - Water Lines 16"
  - Gas Lines 6"
  - Sewer Lines 8"
- Convenient Access To: I-470, US HWY 50, & I-70.
- Adjacent To: Union Pacific Railroad, Frito Lay, Performance FoodService, IPL Plastics, Kansas City Moving & Storage Inc, GE Energy, Mid-States Distributing, and Industrial Machine & Gear, Lee's Summit Fleet Operations, Lee's Summit Animal Control.