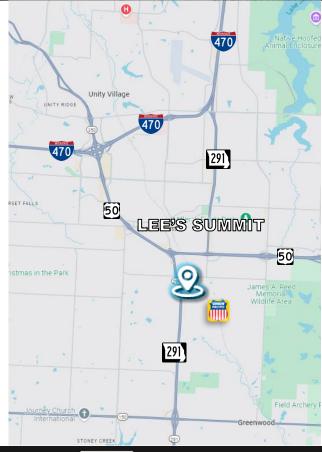

## INDUSTRIAL | COMMERCIAL FLEX

LOCATION: Lot 9A Gear Dr, Lee's Summit, MO 64082

**SITE SIZE: 12.41 ACRES** 

**ZONING:** Industrial [Planned Industrial]

## **PROPERTY HIGHLIGHTS:**

- <u>Located</u> in Lee's Summit's premier Industrial Rail Served park.
- <u>Visibility</u>: Excellent HWY 291 frontage visibility.
- Vertical Ready Land. All Utilities to site.
  - Water Lines 16"
  - Gas Lines 6"
  - Sewer Lines 8"
- Convenient Access To: I-470, US HWY 50, & I-70.
- Adjacent To: Union Pacific Railroad, Frito Lay, Performance FoodService, IPL Plastics, Kansas City Moving & Storage Inc, GE Energy, Mid-States Distributing, and Industrial Machine & Gear, Lee's Summit Fleet Operations, Lee's Summit Animal Control.