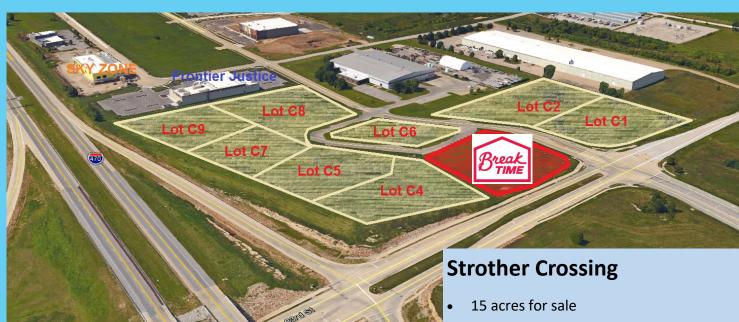

## **Available**

Strother Crossing, Lee's Summit, MO 64064
15 Acres

Wilson Burchfield | SilverTree Realty
Cell 573.356.6412 | Office 573.875.5151 |
Email wburchfield@silvertreeco.com

- Zoned: CP-2, Commercial/Retail/Office
- Pad Ready—All Utilities to Site
- **Newly Constructed** Signalized Intersection at Strother Road & NE Independence Ave.
- Newly Constructed Road and Access to Available Lots
- Adjacent <u>Sky Zone</u> & <u>Frontier Justice</u>, **Recently Completed**
- BreakTime Convenience Store & Gas Station, Under Construction
- Strother Rd\_re-alignment to Lee's Summit Rd, Recently Completed
- I-470 Visibility, with convenient access to
   I-70, AADT: 77,200+
- Population: 95,000+, Median Income 76K