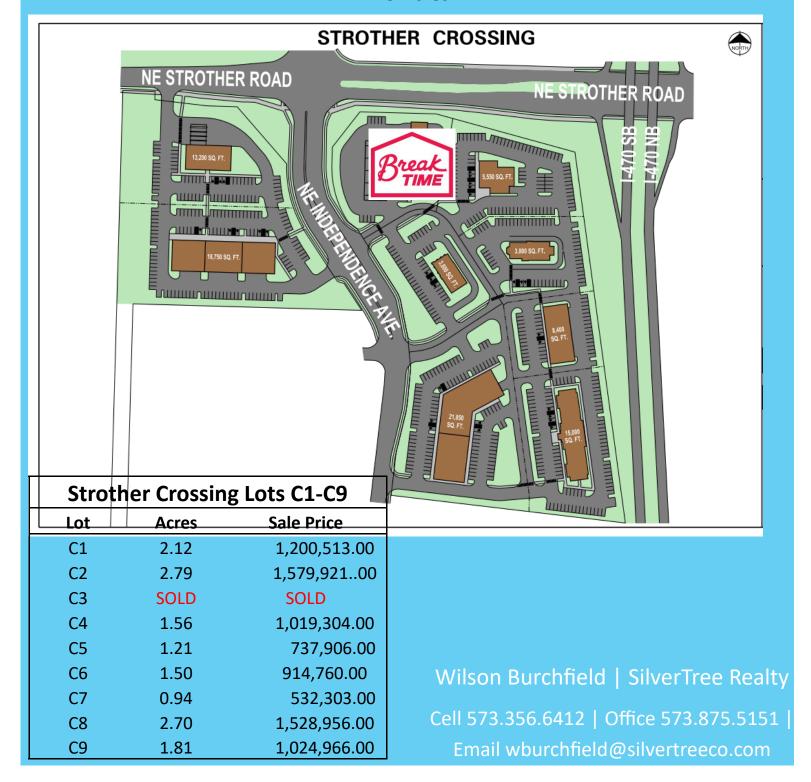

## **Available**

Strother Crossing, Lee's Summit, MO 64064
15 Acres

Wilson Burchfield | SilverTree Realty
Cell 573.356.6412 | Office 573.875.5151 |
Email wburchfield@silvertreeco.com

- Zoned: CP-2, Commercial/Retail/Office
- Pad Ready—All Utilities to Site
- **Newly Constructed** Signalized Intersection at Strother Road & NE Independence Ave.
- Newly Constructed Road and Access to Available Lots
- Adjacent <u>Sky Zone</u> & <u>Frontier Justice</u>, **Recently Completed**
- BreakTime Convenience Store & Gas Station, Under Construction
- Strother Rd\_re-alignment to Lee's Summit Rd, Recently Completed
- I-470 Visibility, with convenient access to
   I-70, AADT: 77,200+
- Population: 95,000+, Median Income 76K