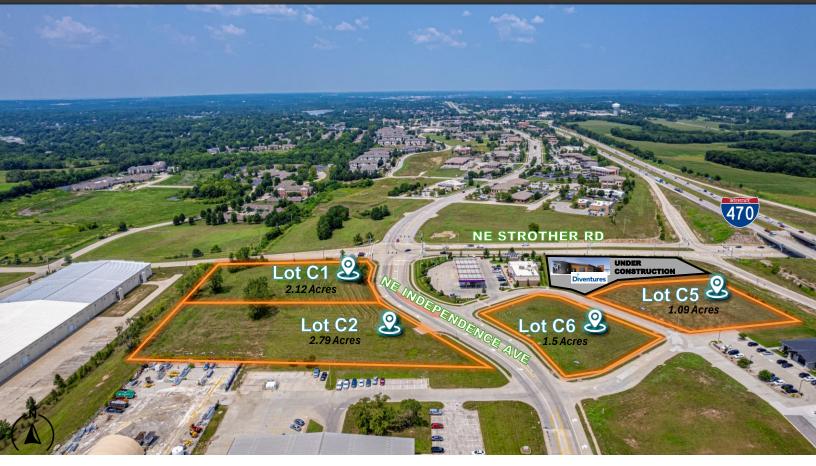

### STROTHER CROSSING COMMERCIAL | RETAIL | OFFICE

LOCATION: Lot C1 NE Independence Ave, Lee's Summit, MO 64064

SITE SIZE: 2.12 ACRES

ZONING: Commercial [Retail, Office, Commercial Flex]

#### **PROPERTY HIGHLIGHTS:**

- <u>Located</u> in Lee's Summit's premier Commercial, Retail, Office, & Industrial park. Directly at the corner of the signalized intersection of Strother Rd & NE Independence Ave.
- <u>Visibility</u>: I-470 frontage lots with excellent visibility.
- Vertical Ready Land. All Utilities to site.
- <u>Convenient Access to</u>: I-470, HWY 291, & I-70.
- <u>Adjacent To</u>: Break Time, Diventures, Kansas City Facial & Oral Surgery, K1 Speed Indoor Kart Racing, Frontier Justice, Sky Zone, Advanced Surgical Associates, the I-470 Business & Technology Center, the Lakewood Business Center, and Lee's Summit Municipal Airport.

# FOR SALE STROTHER CROSSING

| STROTHER CROSSING LOTS C1-C9 |       |            |              |
|------------------------------|-------|------------|--------------|
| LOT                          | ACRES | SALE PRICE |              |
| C1                           | 2.12  | \$         | 1,385,208.00 |
| C2                           | 2.79  | \$         | 1,822,986.00 |
| C3                           | SOLD  |            | SOLD         |
| C4                           | SOLD  |            | SOLD         |
| C5                           | 1.09  | \$         | 854,647.00   |
| C6                           | 1.50  | \$         | 1,045,440.00 |
| C7                           | SOLD  |            | SOLD         |
| C8                           | SOLD  |            | SOLD         |
| C9                           | SOLD  |            | SOLD         |