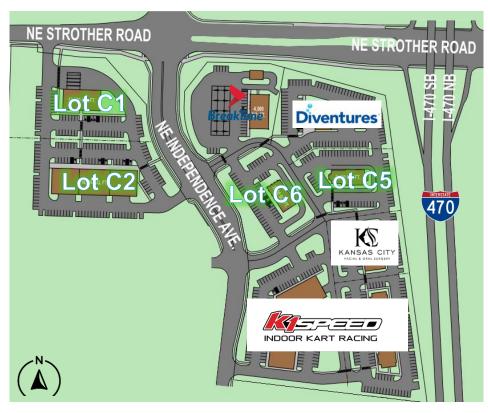

### STROTHER CROSSING COMMERCIAL | RETAIL | OFFICE

LOCATION: Lot C1 NE Independence Ave, Lee's Summit, MO 64064

SITE SIZE: 2.12 ACRES

ZONING: Commercial [Retail, Office, Commercial Flex]

#### **PROPERTY HIGHLIGHTS:**

- <u>Located</u> in Lee's Summit's premier Commercial, Retail, Office, & Industrial park. Directly at the corner of the signalized intersection of Strother Rd & NE Independence Ave.
- <u>Visibility</u>: I-470 frontage lots with excellent visibility.
- Vertical Ready Land. All Utilities to site.
- <u>Convenient Access to</u>: I-470, HWY 291, & I-70.
- <u>Adjacent To</u>: Break Time, Diventures, Kansas City Facial & Oral Surgery, K1 Speed Indoor Kart Racing, Frontier Justice, Sky Zone, Advanced Surgical Associates, the I-470 Business & Technology Center, the Lakewood Business Center, and Lee's Summit Municipal Airport.

# FOR SALE STROTHER CROSSING

| STROTHER CROSSING LOTS C1-C9 |       |            |              |
|------------------------------|-------|------------|--------------|
| LOT                          | ACRES | SALE PRICE |              |
| C1                           | 2.12  | \$         | 1,385,208.00 |
| C2                           | 2.79  | \$         | 1,822,986.00 |
| C3                           | SOLD  |            | SOLD         |
| C4                           | SOLD  |            | SOLD         |
| C5                           | 1.09  | \$         | 854,647.00   |
| C6                           | 1.50  | \$         | 1,045,440.00 |
| C7                           | SOLD  |            | SOLD         |
| C8                           | SOLD  |            | SOLD         |
| C9                           | SOLD  |            | SOLD         |