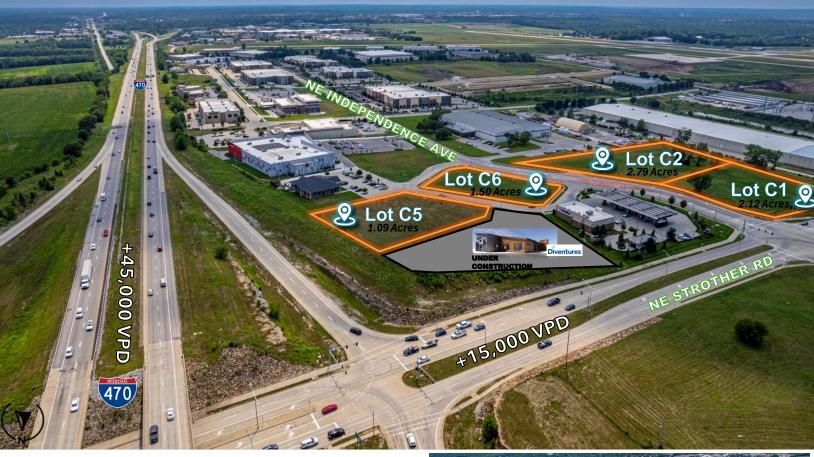

### STROTHER CROSSING COMMERCIAL | RETAIL | OFFICE

LOCATION: Lot C1 NE Independence Ave, Lee's Summit, MO 64064

SITE SIZE: 2.12 ACRES

ZONING: Commercial [Retail, Office, Commercial Flex]

#### **PROPERTY HIGHLIGHTS:**

- <u>Located</u> in Lee's Summit's premier Commercial, Retail, Office, & Industrial park. Directly at the corner of the signalized intersection of Strother Rd & NE Independence Ave.
- <u>Visibility</u>: I-470 frontage lots with excellent visibility.
- Vertical Ready Land. All Utilities to site.
- <u>Convenient Access to</u>: I-470, HWY 291, & I-70.
- <u>Adjacent To</u>: Break Time, Diventures, Kansas City Facial & Oral Surgery, K1 Speed Indoor Kart Racing, Frontier Justice, Sky Zone, Advanced Surgical Associates, the I-470 Business & Technology Center, the Lakewood Business Center, and Lee's Summit Municipal Airport.

# FOR SALE STROTHER CROSSING

| STROTHER CROSSING LOTS C1-C9 |       |            |              |
|------------------------------|-------|------------|--------------|
| LOT                          | ACRES | SALE PRICE |              |
| C1                           | 2.12  | \$         | 1,385,208.00 |
| C2                           | 2.79  | \$         | 1,822,986.00 |
| C3                           | SOLD  |            | SOLD         |
| C4                           | SOLD  |            | SOLD         |
| C5                           | 1.09  | \$         | 854,647.00   |
| C6                           | 1.50  | \$         | 1,045,440.00 |
| C7                           | SOLD  |            | SOLD         |
| C8                           | SOLD  |            | SOLD         |
| C9                           | SOLD  |            | SOLD         |