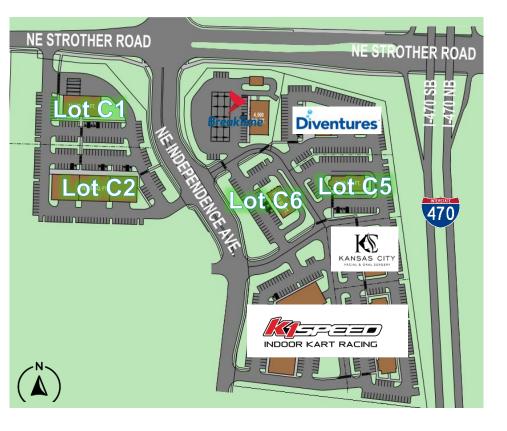

### COMMERCIAL | RETAIL | OFFICE

LOCATION: Lot C2 NE Independence Ave, Lee's Summit, MO 64064

**SITE SIZE:** 2.79 ACRES

**ZONING:** Commercial [Retail, Office, Commercial Flex]

#### **PROPERTY HIGHLIGHTS:**

- Located in Lee's Summit's premier Commercial, Retail, Office, & Industrial park. Directly at the corner of the signalized intersection of Strother Rd & NE Independence Ave.
- <u>Visibility</u>: I-470 frontage lots with excellent visibility.
- Vertical Ready Land. All Utilities to site.
- Convenient Access to: I-470, HWY 291, & I-70.
- Adjacent To: Break Time, Diventures, Kansas City Facial & Oral Surgery, K1 Speed Indoor Kart Racing, Frontier Justice, Sky Zone, Advanced Surgical Associates, the I-470 Business & Technology Center, the Lakewood Business Center, and Lee's Summit Municipal Airport.

# STROTHER CROSSING

| STROTHER CROSSING LOTS C1-C9 |       |            |              |
|------------------------------|-------|------------|--------------|
| LOT                          | ACRES | SALE PRICE |              |
| C1                           | 2.12  | \$         | 1,385,208.00 |
| C2                           | 2.79  | \$         | 1,822,986.00 |
| C3                           | SOLD  |            | SOLD         |
| C4                           | SOLD  |            | SOLD         |
| C5                           | 1.09  | \$         | 854,647.00   |
| C6                           | 1.50  | \$         | 1,045,440.00 |
| C7                           | SOLD  |            | SOLD         |
| C8                           | SOLD  |            | SOLD         |
| C9                           | SOLD  |            | SOLD         |