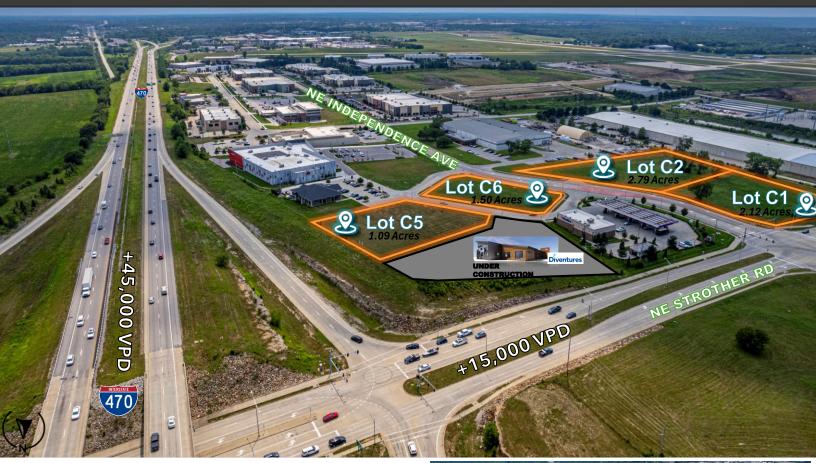

### COMMERCIAL | RETAIL | OFFICE

LOCATION: Lot C2 NE Independence Ave, Lee's Summit, MO 64064

**SITE SIZE:** 2.79 ACRES

**ZONING:** Commercial [Retail, Office, Commercial Flex]

#### **PROPERTY HIGHLIGHTS:**

- Located in Lee's Summit's premier Commercial, Retail, Office, & Industrial park. Directly at the corner of the signalized intersection of Strother Rd & NE Independence Ave.
- <u>Visibility</u>: I-470 frontage lots with excellent visibility.
- Vertical Ready Land. All Utilities to site.
- Convenient Access to: I-470, HWY 291, & I-70.
- Adjacent To: Break Time, Diventures, Kansas City Facial & Oral Surgery, K1 Speed Indoor Kart Racing, Frontier Justice, Sky Zone, Advanced Surgical Associates, the I-470 Business & Technology Center, the Lakewood Business Center, and Lee's Summit Municipal Airport.

# STROTHER CROSSING

| STROTHER CROSSING LOTS C1-C9 |       |            |              |
|------------------------------|-------|------------|--------------|
| LOT                          | ACRES | SALE PRICE |              |
| C1                           | 2.12  | \$         | 1,385,208.00 |
| C2                           | 2.79  | \$         | 1,822,986.00 |
| C3                           | SOLD  |            | SOLD         |
| C4                           | SOLD  |            | SOLD         |
| C5                           | 1.09  | \$         | 854,647.00   |
| C6                           | 1.50  | \$         | 1,045,440.00 |
| C7                           | SOLD  |            | SOLD         |
| C8                           | SOLD  |            | SOLD         |
| C9                           | SOLD  |            | SOLD         |