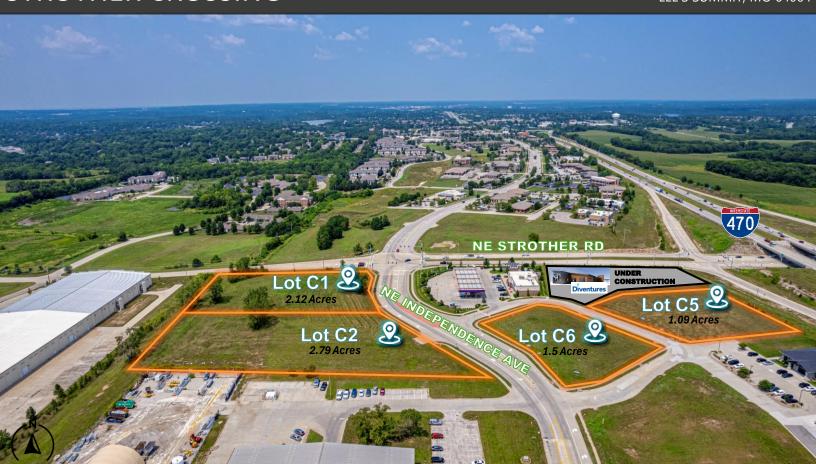

### COMMERCIAL | RETAIL | OFFICE

LOCATION: Lot C2 NE Independence Ave, Lee's Summit, MO 64064

**SITE SIZE:** 2.79 ACRES

**ZONING:** Commercial [Retail, Office, Commercial Flex]

#### **PROPERTY HIGHLIGHTS:**

- Located in Lee's Summit's premier Commercial, Retail, Office, & Industrial park. Directly at the corner of the signalized intersection of Strother Rd & NE Independence Ave.
- <u>Visibility</u>: I-470 frontage lots with excellent visibility.
- Vertical Ready Land. All Utilities to site.
- Convenient Access to: I-470, HWY 291, & I-70.
- Adjacent To: Break Time, Diventures, Kansas City Facial & Oral Surgery, K1 Speed Indoor Kart Racing, Frontier Justice, Sky Zone, Advanced Surgical Associates, the I-470 Business & Technology Center, the Lakewood Business Center, and Lee's Summit Municipal Airport.

# STROTHER CROSSING

| STROTHER CROSSING LOTS C1-C9 |       |            |              |
|------------------------------|-------|------------|--------------|
| LOT                          | ACRES | SALE PRICE |              |
| C1                           | 2.12  | \$         | 1,385,208.00 |
| C2                           | 2.79  | \$         | 1,822,986.00 |
| C3                           | SOLD  |            | SOLD         |
| C4                           | SOLD  |            | SOLD         |
| C5                           | 1.09  | \$         | 854,647.00   |
| C6                           | 1.50  | \$         | 1,045,440.00 |
| C7                           | SOLD  |            | SOLD         |
| C8                           | SOLD  |            | SOLD         |
| C9                           | SOLD  |            | SOLD         |