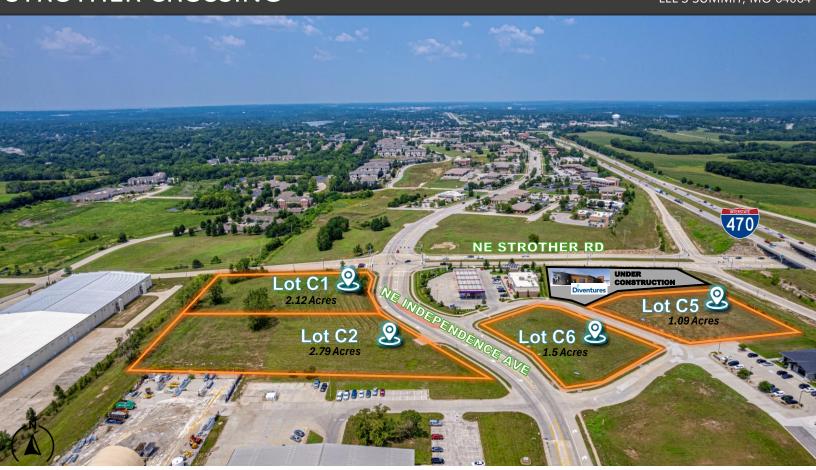

### COMMERCIAL | RETAIL | OFFICE

LOCATION: Lot C5 NE Independence Ave, Lee's Summit, MO 64064

SITE SIZE: 1.09 ACRES

**ZONING:** Commercial [Retail, Office, Commercial Flex]

#### **PROPERTY HIGHLIGHTS:**

- <u>Located</u> in Lee's Summit's premier Commercial, Retail, Office, & Industrial park. Directly at the corner of the signalized intersection of Strother Rd & NE Independence Ave.
- <u>Visibility</u>: I-470 frontage lots with excellent visibility.
- Vertical Ready Land. All Utilities to site.
- Convenient Access to: I-470, HWY 291, & I-70.
- Adjacent To: Break Time, Diventures, Kansas City Facial & Oral Surgery, K1 Speed Indoor Kart Racing, Frontier Justice, Sky Zone, Advanced Surgical Associates, the I-470 Business & Technology Center, the Lakewood Business Center, and Lee's Summit Municipal Airport.

# STROTHER CROSSING

| STROTHER CROSSING LOTS C1-C9 |       |            |              |
|------------------------------|-------|------------|--------------|
| LOT                          | ACRES | SALE PRICE |              |
| C1                           | 2.12  | \$         | 1,385,208.00 |
| C2                           | 2.79  | \$         | 1,822,986.00 |
| C3                           | SOLD  |            | SOLD         |
| C4                           | SOLD  |            | SOLD         |
| C5                           | 1.09  | \$         | 854,647.00   |
| C6                           | 1.50  | \$         | 1,045,440.00 |
| C7                           | SOLD  |            | SOLD         |
| C8                           | SOLD  |            | SOLD         |
| C9                           | SOLD  |            | SOLD         |