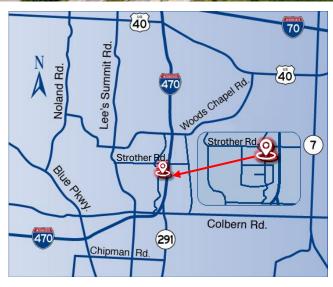

### COMMERCIAL | RETAIL | OFFICE

LOCATION: Lot C5 NE Independence Ave, Lee's Summit, MO 64064

SITE SIZE: 1.09 ACRES

**ZONING:** Commercial [Retail, Office, Commercial Flex]

#### **PROPERTY HIGHLIGHTS:**

- <u>Located</u> in Lee's Summit's premier Commercial, Retail, Office, & Industrial park. Directly at the corner of the signalized intersection of Strother Rd & NE Independence Ave.
- <u>Visibility</u>: I-470 frontage lots with excellent visibility.
- Vertical Ready Land. All Utilities to site.
- Convenient Access to: I-470, HWY 291, & I-70.
- Adjacent To: Break Time, Diventures, Kansas City Facial & Oral Surgery, K1 Speed Indoor Kart Racing, Frontier Justice, Sky Zone, Advanced Surgical Associates, the I-470 Business & Technology Center, the Lakewood Business Center, and Lee's Summit Municipal Airport.