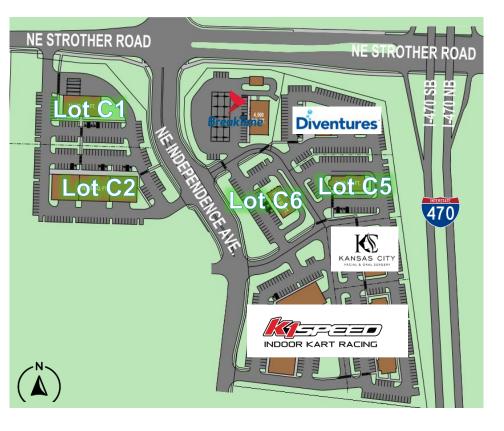

### COMMERCIAL | RETAIL | OFFICE

LOCATION: Lot C5 NE Independence Ave, Lee's Summit, MO 64064

SITE SIZE: 1.09 ACRES

**ZONING:** Commercial [Retail, Office, Commercial Flex]

#### **PROPERTY HIGHLIGHTS:**

- <u>Located</u> in Lee's Summit's premier Commercial, Retail, Office, & Industrial park. Directly at the corner of the signalized intersection of Strother Rd & NE Independence Ave.
- <u>Visibility</u>: I-470 frontage lots with excellent visibility.
- Vertical Ready Land. All Utilities to site.
- Convenient Access to: I-470, HWY 291, & I-70.
- Adjacent To: Break Time, Diventures, Kansas City Facial & Oral Surgery, K1 Speed Indoor Kart Racing, Frontier Justice, Sky Zone, Advanced Surgical Associates, the I-470 Business & Technology Center, the Lakewood Business Center, and Lee's Summit Municipal Airport.

# STROTHER CROSSING

| STROTHER CROSSING LOTS C1-C9 |       |            |              |
|------------------------------|-------|------------|--------------|
| LOT                          | ACRES | SALE PRICE |              |
| C1                           | 2.12  | \$         | 1,385,208.00 |
| C2                           | 2.79  | \$         | 1,822,986.00 |
| C3                           | SOLD  |            | SOLD         |
| C4                           | SOLD  |            | SOLD         |
| C5                           | 1.09  | \$         | 854,647.00   |
| C6                           | 1.50  | \$         | 1,045,440.00 |
| C7                           | SOLD  |            | SOLD         |
| C8                           | SOLD  |            | SOLD         |
| C9                           | SOLD  |            | SOLD         |