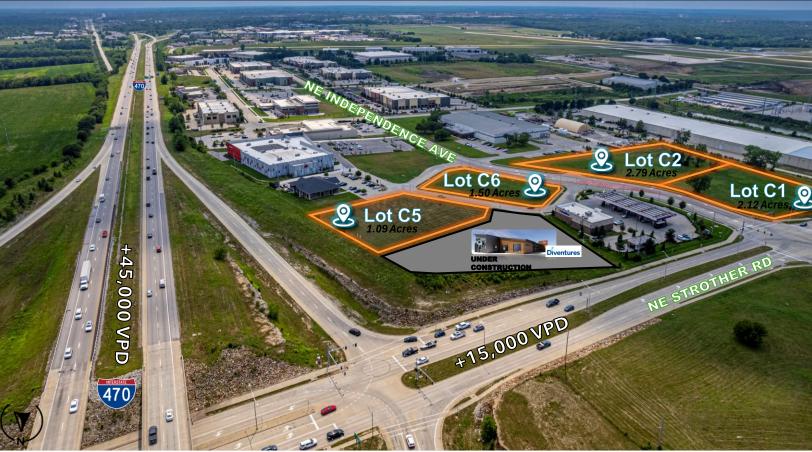

### COMMERCIAL | RETAIL | OFFICE

LOCATION: Lot C5 NE Independence Ave, Lee's Summit, MO 64064

SITE SIZE: 1.09 ACRES

**ZONING:** Commercial [Retail, Office, Commercial Flex]

#### **PROPERTY HIGHLIGHTS:**

- <u>Located</u> in Lee's Summit's premier Commercial, Retail, Office, & Industrial park. Directly at the corner of the signalized intersection of Strother Rd & NE Independence Ave.
- <u>Visibility</u>: I-470 frontage lots with excellent visibility.
- Vertical Ready Land. All Utilities to site.
- Convenient Access to: I-470, HWY 291, & I-70.
- Adjacent To: Break Time, Diventures, Kansas City Facial & Oral Surgery, K1 Speed Indoor Kart Racing, Frontier Justice, Sky Zone, Advanced Surgical Associates, the I-470 Business & Technology Center, the Lakewood Business Center, and Lee's Summit Municipal Airport.

# STROTHER CROSSING

| STROTHER CROSSING LOTS C1-C9 |       |            |              |
|------------------------------|-------|------------|--------------|
| LOT                          | ACRES | SALE PRICE |              |
| C1                           | 2.12  | \$         | 1,385,208.00 |
| C2                           | 2.79  | \$         | 1,822,986.00 |
| C3                           | SOLD  |            | SOLD         |
| C4                           | SOLD  |            | SOLD         |
| C5                           | 1.09  | \$         | 854,647.00   |
| C6                           | 1.50  | \$         | 1,045,440.00 |
| C7                           | SOLD  |            | SOLD         |
| C8                           | SOLD  |            | SOLD         |
| C9                           | SOLD  |            | SOLD         |