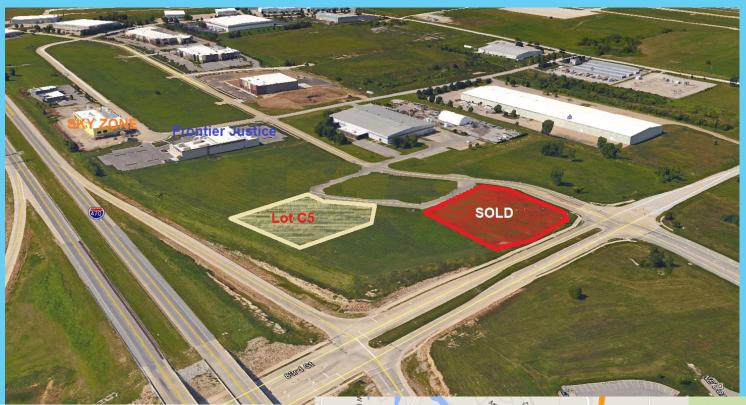

## **Available**

Lot C5—Strother Crossing, Lee's Summit, MO 64064

**1.21** Acres

## **Strother Crossing**

- **\$**737,906.00
- 1.21 acres for sale
- Zoned: CP-2, Commercial/Retail/ Office
- Pad Ready—All Utilities to Site
- Newly Constructed Signalized Intersection at Strother Road & NE Independence Ave.
- Newly Constructed Road and Access to Available Lots