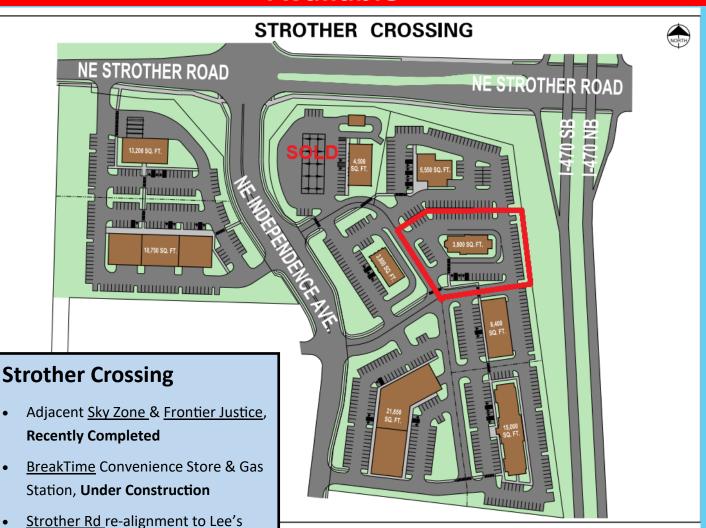

## **Strother Crossing**

- **\$**737,906.00
- 1.21 acres for sale
- Zoned: CP-2, Commercial/Retail/ Office
- Pad Ready—All Utilities to Site
- Newly Constructed Signalized Intersection at Strother Road & NE Independence Ave.
- Newly Constructed Road and Access to Available Lots

Wilson Burchfield | SilverTree Realty

Cell 573.356.6412 | Office 573.875.5151 | Email wburchfield@silvertreeco.com

Summit Rd, Recently Completed

I-470 Visibility, with convenient ac-

Population: 95,000+, Median Income

cess to I-70, AADT: 77,200+

76K