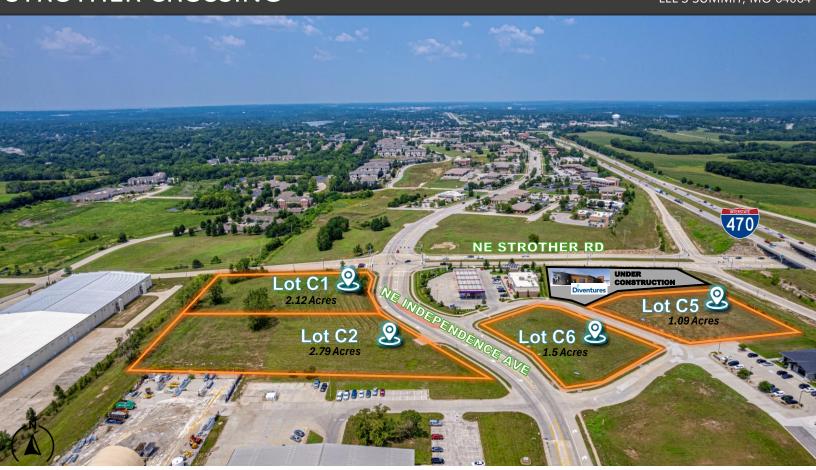

### COMMERCIAL | RETAIL | OFFICE

LOCATION: Lot C6 NE Independence Ave, Lee's Summit, MO 64064

**SITE SIZE: 1.50 ACRES** 

**ZONING:** Commercial [Retail, Office, Commercial Flex]

#### **PROPERTY HIGHLIGHTS:**

- Located in Lee's Summit's premier Commercial, Retail, Office, & Industrial park. Directly at the corner of the signalized intersection of Strother Rd & NE Independence Ave.
- <u>Visibility</u>: I-470 frontage lots with excellent visibility.
- Vertical Ready Land. All Utilities to site.
- Convenient Access To: I-470, HWY 291, & I-70.
- Adjacent To: Break Time, Diventures, Kansas City Facial & Oral Surgery, K1 Speed Indoor Kart Racing, Frontier Justice, Sky Zone, Advanced Surgical Associates, the I-470 Business & Technology Center, the Lakewood Business Center, and Lee's Summit Municipal Airport.

# STROTHER CROSSING

| STROTHER CROSSING LOTS C1-C9 |       |                 |   |
|------------------------------|-------|-----------------|---|
| LOT                          | ACRES | SALE PRICE      |   |
| C1                           | 2.12  | \$ 1,385,208.00 | 0 |
| C2                           | 2.79  | \$ 1,822,986.00 | 0 |
| C3                           | SOLD  | SOLD            |   |
| C4                           | SOLD  | SOLD            |   |
| C5                           | 1.09  | \$ 854,647.00   | O |
| C6                           | 1.50  | \$ 1,045,440.00 | O |
| C7                           | SOLD  | SOLD            |   |
| C8                           | SOLD  | SOLD            |   |
| C9                           | SOLD  | SOLD            |   |