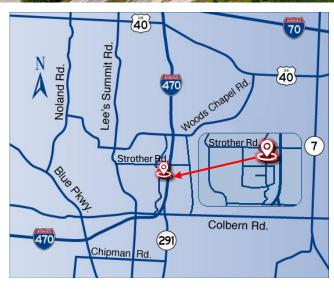

#### **PROPERTY HIGHLIGHTS:**

- Located in Lee's Summit's premier Commercial, Retail, Office, & Industrial park. Directly at the corner of the signalized intersection of Strother Rd & NE Independence Ave.
- <u>Visibility</u>: I-470 frontage lots with excellent visibility.
- Vertical Ready Land. All Utilities to site.
- Convenient Access To: I-470, HWY 291, & I-70.
- Adjacent To: Break Time, Diventures, Kansas City Facial & Oral Surgery, K1 Speed Indoor Kart Racing, Frontier Justice, Sky Zone, Advanced Surgical Associates, the I-470 Business & Technology Center, the Lakewood Business Center, and Lee's Summit Municipal Airport.