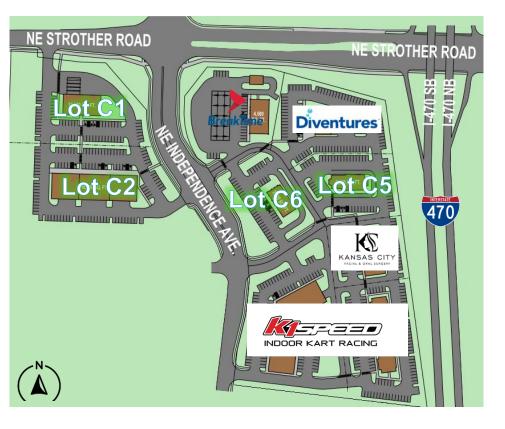

### COMMERCIAL | RETAIL | OFFICE

LOCATION: Lot C6 NE Independence Ave, Lee's Summit, MO 64064

**SITE SIZE: 1.50 ACRES** 

**ZONING:** Commercial [Retail, Office, Commercial Flex]

#### **PROPERTY HIGHLIGHTS:**

- Located in Lee's Summit's premier Commercial, Retail, Office, & Industrial park. Directly at the corner of the signalized intersection of Strother Rd & NE Independence Ave.
- <u>Visibility</u>: I-470 frontage lots with excellent visibility.
- Vertical Ready Land. All Utilities to site.
- Convenient Access To: I-470, HWY 291, & I-70.
- Adjacent To: Break Time, Diventures, Kansas City Facial & Oral Surgery, K1 Speed Indoor Kart Racing, Frontier Justice, Sky Zone, Advanced Surgical Associates, the I-470 Business & Technology Center, the Lakewood Business Center, and Lee's Summit Municipal Airport.

# STROTHER CROSSING

| STROTHER CROSSING LOTS C1-C9 |       |                 |   |
|------------------------------|-------|-----------------|---|
| LOT                          | ACRES | SALE PRICE      |   |
| C1                           | 2.12  | \$ 1,385,208.00 | 0 |
| C2                           | 2.79  | \$ 1,822,986.00 | 0 |
| C3                           | SOLD  | SOLD            |   |
| C4                           | SOLD  | SOLD            |   |
| C5                           | 1.09  | \$ 854,647.00   | O |
| C6                           | 1.50  | \$ 1,045,440.00 | O |
| C7                           | SOLD  | SOLD            |   |
| C8                           | SOLD  | SOLD            |   |
| C9                           | SOLD  | SOLD            |   |