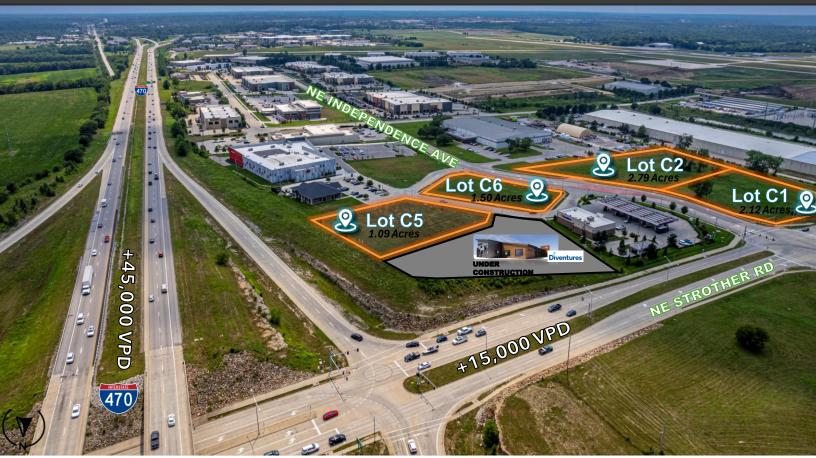

### COMMERCIAL | RETAIL | OFFICE

LOCATION: Lot C6 NE Independence Ave, Lee's Summit, MO 64064

**SITE SIZE: 1.50 ACRES** 

**ZONING:** Commercial [Retail, Office, Commercial Flex]

#### **PROPERTY HIGHLIGHTS:**

- Located in Lee's Summit's premier Commercial, Retail, Office, & Industrial park. Directly at the corner of the signalized intersection of Strother Rd & NE Independence Ave.
- <u>Visibility</u>: I-470 frontage lots with excellent visibility.
- Vertical Ready Land. All Utilities to site.
- Convenient Access To: I-470, HWY 291, & I-70.
- Adjacent To: Break Time, Diventures, Kansas City Facial & Oral Surgery, K1 Speed Indoor Kart Racing, Frontier Justice, Sky Zone, Advanced Surgical Associates, the I-470 Business & Technology Center, the Lakewood Business Center, and Lee's Summit Municipal Airport.

# STROTHER CROSSING

| STROTHER CROSSING LOTS C1-C9 |       |                 |   |
|------------------------------|-------|-----------------|---|
| LOT                          | ACRES | SALE PRICE      |   |
| C1                           | 2.12  | \$ 1,385,208.00 | 0 |
| C2                           | 2.79  | \$ 1,822,986.00 | 0 |
| C3                           | SOLD  | SOLD            |   |
| C4                           | SOLD  | SOLD            |   |
| C5                           | 1.09  | \$ 854,647.00   | O |
| C6                           | 1.50  | \$ 1,045,440.00 | O |
| C7                           | SOLD  | SOLD            |   |
| C8                           | SOLD  | SOLD            |   |
| C9                           | SOLD  | SOLD            |   |