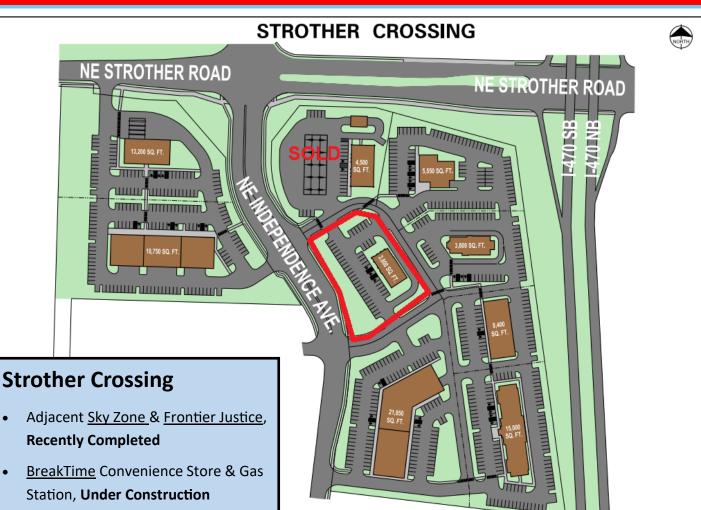

## **Available**

Lot C6—Strother Crossing, Lee's Summit, MO 64064

**1.50 Acres** 

## **Strother Crossing**

- \$914,760.00
- 1.50 acres for sale
- Zoned: CP-2, Commercial/Retail/ Office
- Pad Ready—All Utilities to Site
- Newly Constructed Signalized Intersection at Strother Road & NE Independence Ave.
- Newly Constructed Road and Access to Available Lots

Wilson Burchfield | SilverTree Realty

Cell 573.356.6412 | Office 573.875.5151 | Email wburchfield@silvertreeco.com

<u>Strother Rd</u>re-alignment to Lee's Summit Rd, **Recently Completed** 

I-470 Visibility, with convenient ac-