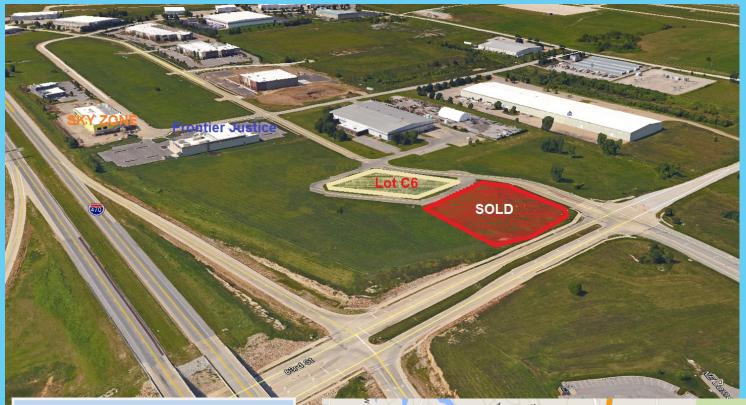

## **Available**

Lot C6—Strother Crossing, Lee's Summit, MO 64064

**1.50 Acres** 

## **Strother Crossing**

- \$914,760.00
- 1.50 acres for sale
- Zoned: CP-2, Commercial/Retail/ Office
- Pad Ready—All Utilities to Site
- Newly Constructed Signalized Intersection at Strother Road & NE Independence Ave.
- Newly Constructed Road and Access to Available Lots