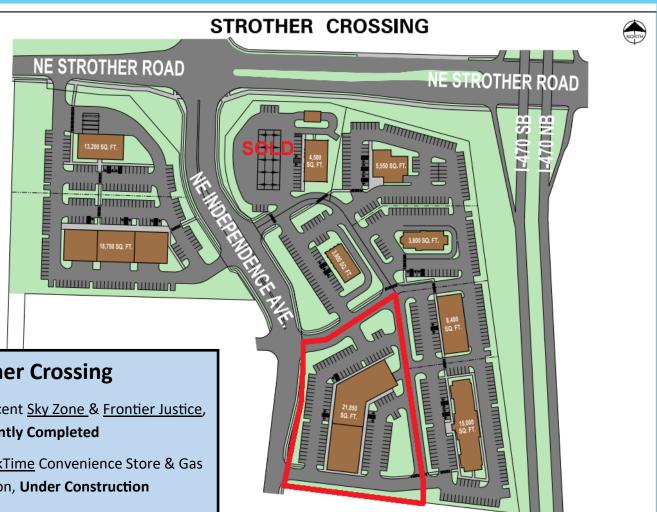

# **Available**

Lot C9—Strother Crossing, Lee's Summit, MO 64064

**1.81 Acres** 

## **Strother Crossing**

- **\$**1,024,966.00
- 1.81 acres for sale
- Zoned: CP-2, Commercial/Retail/ Office
- Pad Ready—All Utilities to Site
- Newly Constructed Signalized Intersection at Strother Road & NE Independence Ave.
- Newly Constructed Road and Access to Available Lots

### **Strother Crossing**

- Adjacent Sky Zone & Frontier Justice, **Recently Completed**
- BreakTime Convenience Store & Gas Station, Under Construction
- Strother Rd re-alignment to Lee's Summit Rd, Recently Completed
- I-470 Visibility, with convenient access to I-70, AADT: 77,200+
- Population: 95,000+, Median Income 76K