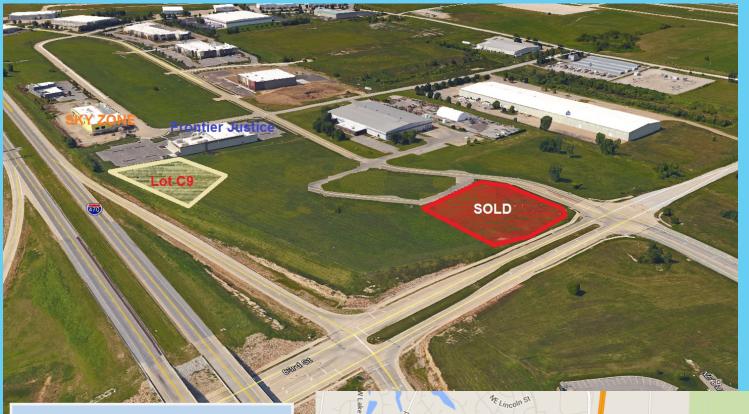

# **Available**

Lot C9—Strother Crossing, Lee's Summit, MO 64064

**1.81 Acres** 

## **Strother Crossing**

- **\$**1,024,966.00
- 1.81 acres for sale
- Zoned: CP-2, Commercial/Retail/ Office
- Pad Ready—All Utilities to Site
- Newly Constructed Signalized Intersection at Strother Road & NE Independence Ave.
- Newly Constructed Road and Access to Available Lots

### **Strother Crossing**

- Adjacent Sky Zone & Frontier Justice, **Recently Completed**
- BreakTime Convenience Store & Gas Station, Under Construction
- Strother Rd re-alignment to Lee's Summit Rd, Recently Completed
- I-470 Visibility, with convenient access to I-70, AADT: 77,200+
- Population: 95,000+, Median Income 76K