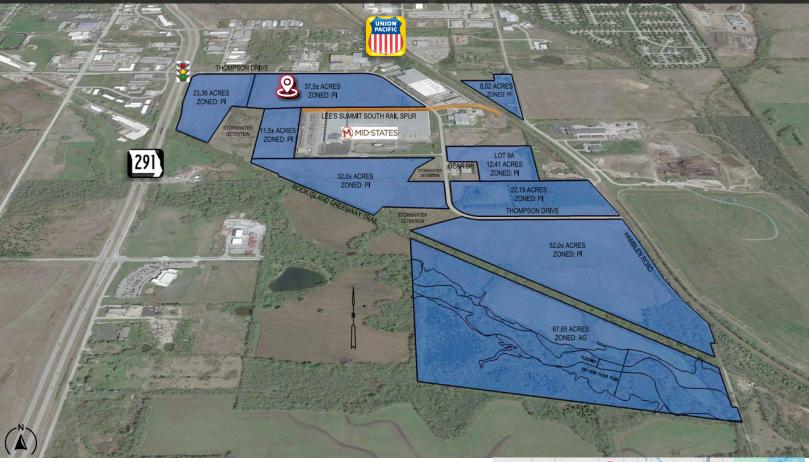

## INDUSTRIAL | COMMERCIAL FLEX

LOCATION: Rail Spur Lot – SE Thompson Dr, Lee's Summit, MO 64082

**SITE SIZE: 37.5 ACRES** 

**ZONING:** Industrial [Planned Industrial]

## **PROPERTY HIGHLIGHTS:**

- Located in Lee's Summit's premier Industrial Rail Served park.
- <u>Visibility</u>: Excellent HWY 291 frontage visibility.
- Vertical Ready Land. All Utilities to site.
  - Water Lines 16"
  - Gas Lines 6"
  - Sewer Lines 8"
- Convenient Access To: I-470, US HWY 50, I-70, & Union Pacific Rail Spur.
- Adjacent To: Union Pacific Railroad, Frito Lay, Performance FoodService, IPL Plastics, Kansas City Moving & Storage Inc, GE Energy, Mid-States Distributing, and Industrial Machine & Gear, Lee's Summit Fleet Operations, Lee's Summit Animal Control.