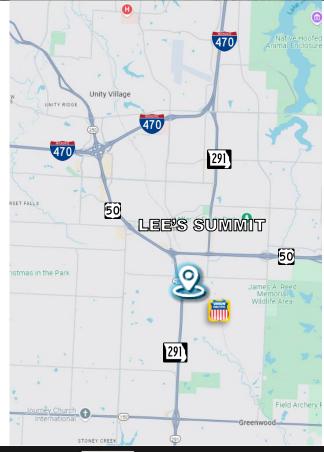

## INDUSTRIAL | COMMERCIAL FLEX

LOCATION: Rail Spur Lot – SE Thompson Dr, Lee's Summit, MO 64082

**SITE SIZE: 37.5 ACRES** 

**ZONING:** Industrial [Planned Industrial]

## **PROPERTY HIGHLIGHTS:**

- Located in Lee's Summit's premier Industrial Rail Served park.
- <u>Visibility</u>: Excellent HWY 291 frontage visibility.
- Vertical Ready Land. All Utilities to site.
  - Water Lines 16"
  - Gas Lines 6"
  - Sewer Lines 8"
- Convenient Access To: I-470, US HWY 50, I-70, & Union Pacific Rail Spur.
- Adjacent To: Union Pacific Railroad, Frito Lay, Performance FoodService, IPL Plastics, Kansas City Moving & Storage Inc, GE Energy, Mid-States Distributing, and Industrial Machine & Gear, Lee's Summit Fleet Operations, Lee's Summit Animal Control.