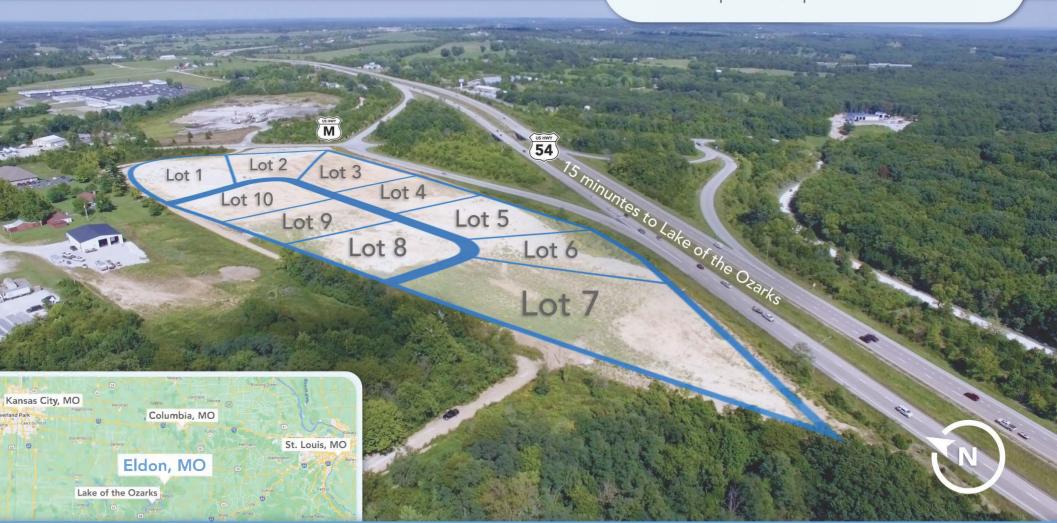

# **ELDON COMMERCIAL**

Eldon, MO

### Commercial Lots-Available **NEW LOCATION** For Sale | For Lease | Build-to-Suit Available

FOR SALE (or) LEASE: Negotiable

LOCATION: Lot 1-10 of SE View St, Eldon, MO 65026

ZONING: Commercial / Industrial

PRIMARY THOROUGHFARE ACCESS: Lake of the Ozarks & Eldon, MO

PRIME HWY 54 EXPOSURE & VISIBILITY

LOT SIZE(S) 1-16 ACRES

www.silvertreerealtyco.com broker@silvertreeco.com