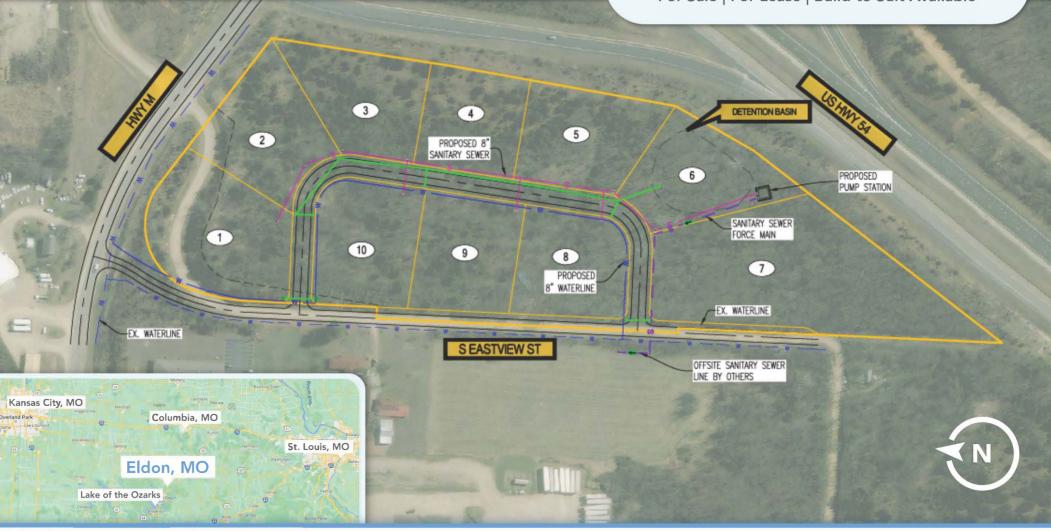

# **ELDON COMMERCIAL**

Eldon, MO

### Commercial Lots-Available **NEW LOCATION** For Sale | For Lease | Build-to-Suit Available

FOR SALE (or) LEASE: Negotiable

LOCATION: Lot 1-10 of SE View St, Eldon, MO 65026

ZONING: Commercial / Industrial

PRIMARY THOROUGHFARE ACCESS: Lake of the Ozarks & Eldon, MO

PRIME HWY 54 EXPOSURE & VISIBILITY

LOT SIZE(S) 1-16 ACRES

www.silvertreerealtyco.com broker@silvertreeco.com