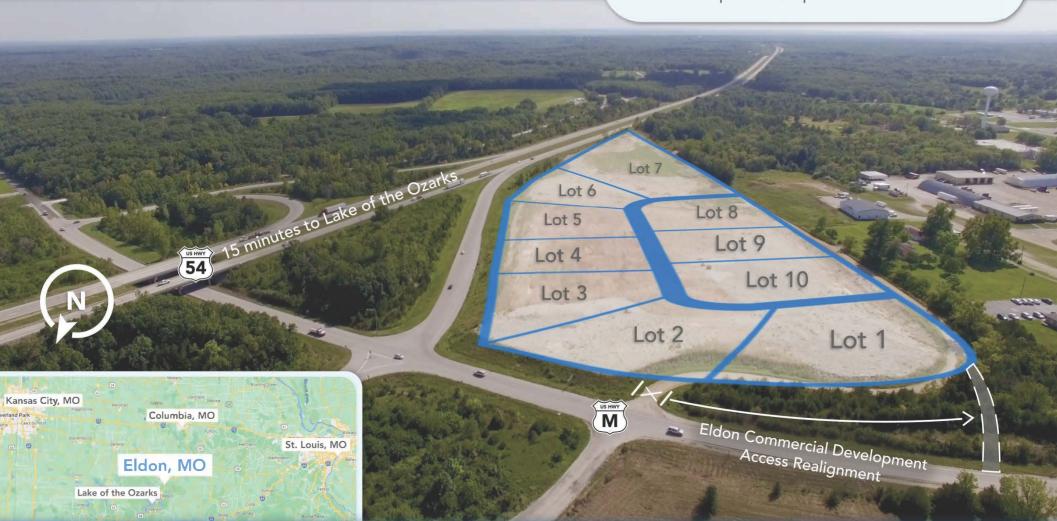

# **ELDON COMMERCIAL**

Eldon, MO

#### Commercial Lots-Available **NEW LOCATION** For Sale | For Lease | Build-to-Suit Available

FOR SALE (or) LEASE: Negotiable

LOCATION: Lot 1-10 of SE View St, Eldon, MO 65026

**ZONING:** Commercial / Industrial

PRIMARY THOROUGHFARE ACCESS: Lake of the Ozarks & Eldon, MO

PRIME HWY 54 EXPOSURE & VISIBILITY

LOT SIZE(S) 1-16 ACRES

www.silvertreerealtyco.com broker@silvertreeco.com